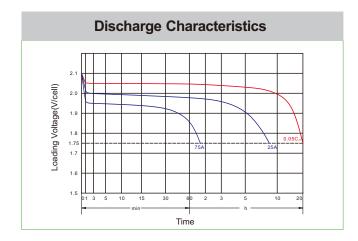

### **CHARACTERISTICS**

| Item               |                  | Specifications       |
|--------------------|------------------|----------------------|
| Voltage            |                  | 6V                   |
| Dimension          | Length           | 260mm (10.2inches)   |
|                    | Width            | 180mm (7.09inches)   |
|                    | Container Height | 248mm (9.76inches)   |
|                    | Total Height     | 279.5mm (11.0inches) |
| Approx Weight      |                  | 28.6kg (63.1lbs)     |
| Terminal           |                  | DT-5/16"             |
| Container Material |                  | PP                   |
| Rated Capacity     | 20HR             | 225Ah                |
|                    | 5HR              | 185Ah                |
| Reserve Capacity   | 25A              | 445min               |
|                    | 75A              | 115min               |