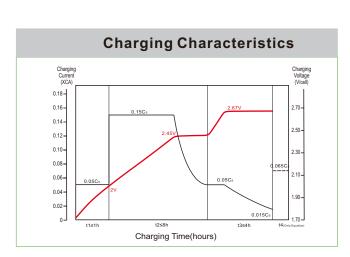

### **CHARACTERISTICS**

| Item               |                  | Specifications       |
|--------------------|------------------|----------------------|
| Voltage            |                  | 6V                   |
| Dimension          | Length           | 260mm (10.2inches)   |
|                    | Width            | 180mm (7.09inches)   |
|                    | Container Height | 248mm (9.76inches)   |
|                    | Total Height     | 279.5mm (11.0inches) |
| Approx Weight      |                  | 28.6kg (63.1lbs)     |
| Terminal           |                  | DT-5/16"             |
| Container Material |                  | PP                   |
| Rated Capacity     | 20HR             | 225Ah                |
|                    | 5HR              | 185Ah                |
| Reserve Capacity   | 25A              | 445min               |
|                    | 75A              | 115min               |