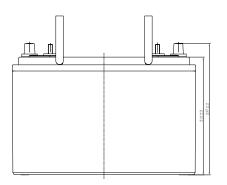

### **CHARACTERISTICS**

|                            | Specifications                                                             |
|----------------------------|----------------------------------------------------------------------------|
|                            | 12V                                                                        |
| Length                     | 330mm (13.0inches)                                                         |
| Width                      | 173mm (6.81inches)                                                         |
| Dimension Container Height | 212mm (8.35inches)                                                         |
| Total Height               | 237mm (9.33inches)                                                         |
|                            | 31.7kg (69.9lbs)                                                           |
|                            | DT(5/16")                                                                  |
|                            | ABS                                                                        |
| 25A                        | 239min                                                                     |
| 56A                        | 80min                                                                      |
| 75A                        | 52min                                                                      |
| apacity 20HR               | 115Ah                                                                      |
| 5HR                        | 95Ah                                                                       |
| Discharge                  | -20~55°C (-4~131°F)                                                        |
| Charge                     | 0~40°C (32~104°F)                                                          |
| Storage                    | -15~40°C (5~104°F)                                                         |
|                            | Width Container Height Total Height  25A 56A 75A 20HR 5HR Discharge Charge |

Note: Terminal Torque Values in-lb(Nm):176-203(20-23)