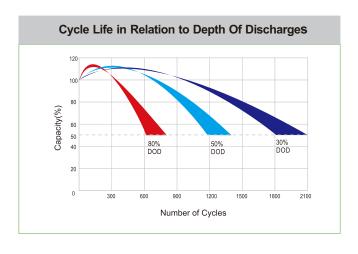

#### Excellent deep cycle performance

- · Plate assembly pressure re-engineering
- · New PAM/NAM recipe introduced
- · Gel electrolyte technology
- · Rare earth alloy
- · Double layer separator technology
- · Lower acid filling temperature