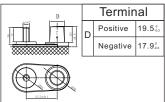

|
| 75A                        | 52min                                                                      |
| apacity 20HR               | 115Ah                                                                      |
| 5HR                        | 95Ah                                                                       |
| Discharge                  | -20~55°C (-4~131°F)                                                        |
| Charge                     | 0~40°C (32~104°F)                                                          |
| Storage                    | -15~40°C (5~104°F)                                                         |
|                            | Width Container Height Total Height  25A 56A 75A 20HR 5HR Discharge Charge |









Note: Terminal Torque Values in-lb(Nm):176-203(20-23)

### **APPLICATIONS**

- · Electric vehicle
- Golf cart
- Sightseeing
- · Cleaning equipment
- AWP
- Mobility

















## INCOMPARABLE DEEP CYCLE AGM BATTERY

# LDC12-115-G31-DT (12V115Ah)



#### **GENERAL FEATURES**

#### Stable initial capacity

- · PAM/NAM amount optimization
- · 4BS crystal paste mixing & curing technology
- · Double layer separator technology
- · Improved design electrolyte S.G.

#### Less water loss

- · PAM/NAM amount optimization
- · New PAM/NAM recipe introduced
- · Rare earth alloy

#### Solve NAM sulphation

- · Carbon boost technology
- · Pre-sulfate technology

#### Improved PSoC cycling

- · Carbon boost technology
- · Mix carbon boost technology
- Targeting for higher level through carbon techn