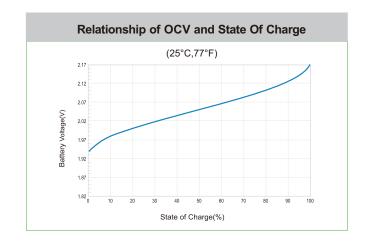

### **CHARACTERISTICS**

|                            | Specifications                                                             |
|----------------------------|----------------------------------------------------------------------------|
|                            | 12V                                                                        |
| Length                     | 330mm (13.0inches)                                                         |
| Width                      | 173mm (6.81inches)                                                         |
| Dimension Container Height | 212mm (8.35inches)                                                         |
| Total Height               | 237mm (9.33inches)                                                         |
|                            | 31.7kg (69.9lbs)                                                           |
|                            | DT(5/16")                                                                  |
|                            | ABS                                                                        |
| 25A                        | 239min                                                                     |
| 56A                        | 80min                                                                      |
| 75A                        | 52min                                                                      |
| apacity 20HR               | 115Ah                                                                      |
| 5HR                        | 95Ah                                                                       |
| Discharge                  | -20~55°C (-4~131°F)                                                        |
| Charge                     | 0~40°C (32~104°F)                                                          |
| Storage                    | -15~40°C (5~104°F)                                                         |
|                            | Width Container Height Total Height  25A 56A 75A 20HR 5HR Discharge Charge |