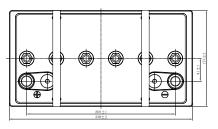

### **CHARACTERISTICS**

|                            | Specifications                                                             |
|----------------------------|----------------------------------------------------------------------------|
|                            | 12V                                                                        |
| Length                     | 330mm (13.0inches)                                                         |
| Width                      | 173mm (6.81inches)                                                         |
| Dimension Container Height | 212mm (8.35inches)                                                         |
| Total Height               | 237mm (9.33inches)                                                         |
|                            | 31.7kg (69.9lbs)                                                           |
|                            | DT(5/16")                                                                  |
|                            | ABS                                                                        |
| 25A                        | 239min                                                                     |
| 56A                        | 80min                                                                      |
| 75A                        | 52min                                                                      |
| apacity 20HR               | 115Ah                                                                      |
| 5HR                        | 95Ah                                                                       |
| Discharge                  | -20~55°C (-4~131°F)                                                        |
| Charge                     | 0~40°C (32~104°F)                                                          |
| Storage                    | -15~40°C (5~104°F)                                                         |
|                            | Width Container Height Total Height  25A 56A 75A 20HR 5HR Discharge Charge |

Note: Terminal Torque Values in-lb(Nm):176-203(20-23)