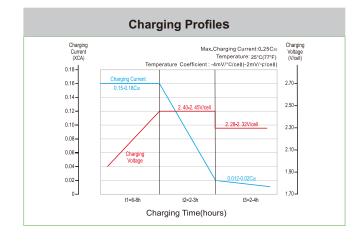

### **CHARACTERISTICS**

|                            | Specifications                                                             |
|----------------------------|----------------------------------------------------------------------------|
|                            | 12V                                                                        |
| Length                     | 330mm (13.0inches)                                                         |
| Width                      | 173mm (6.81inches)                                                         |
| Dimension Container Height | 212mm (8.35inches)                                                         |
| Total Height               | 237mm (9.33inches)                                                         |
|                            | 31.7kg (69.9lbs)                                                           |
|                            | DT(5/16")                                                                  |
|                            | ABS                                                                        |
| 25A                        | 239min                                                                     |
| 56A                        | 80min                                                                      |
| 75A                        | 52min                                                                      |
| apacity 20HR               | 115Ah                                                                      |
| 5HR                        | 95Ah                                                                       |
| Discharge                  | -20~55°C (-4~131°F)                                                        |
| Charge                     | 0~40°C (32~104°F)                                                          |
| Storage                    | -15~40°C (5~104°F)                                                         |
|                            | Width Container Height Total Height  25A 56A 75A 20HR 5HR Discharge Charge |