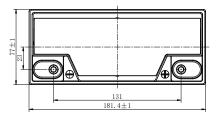

## **CHARACTERISTICS**

| Item                  |                  | Specifications       |
|-----------------------|------------------|----------------------|
| Voltage               |                  | 12V                  |
| Dimension             | Length           | 181.4mm (7.14inches) |
|                       | Width            | 77mm (3.03inches)    |
|                       | Container Height | 170mm (6.69inches)   |
|                       | Total Height     | 170mm (6.69inches)   |
| Approx Weight         |                  | 6.44kg (14.2lbs)     |
| Terminal              |                  | T15(M5)              |
| Container Material    |                  | ABS                  |
| Reserve Capacity      | 25A              | 47min                |
|                       | 56A              | 14min                |
|                       | 75A              | 10min                |
| Capacity              | 20HR             | 28Ah                 |
|                       | 5HR              | 24Ah                 |
| Operating Temp. Range | Discharge        | -20~55°C (-4~131°F)  |
|                       | Charge           | 0~40°C (32~104°F)    |
|                       | Storage          | -15~40°C (5~104°F)   |
|                       |                  |                      |