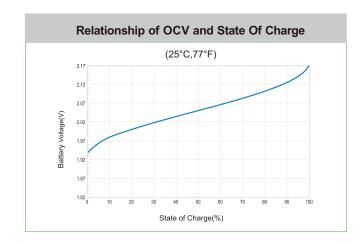

## **CHARACTERISTICS**

|                  | Specifications                                                         |
|------------------|------------------------------------------------------------------------|
|                  | 12V                                                                    |
| Length           | 260mm (10.2inches)                                                     |
| Width            | 168mm (6.61inches)                                                     |
| Container Height | 208mm (8.19inches)                                                     |
| Total Height     | 214mm (8.43inches)                                                     |
|                  | 23.3kg (51.4lbs)                                                       |
|                  | T6(M6)                                                                 |
|                  | ABS                                                                    |
| 25A              | 160min                                                                 |
| 56A              | 53min                                                                  |
| 20HR             | 90Ah                                                                   |
| 5HR              | 77Ah                                                                   |
| Discharge        | -20~55°C (-4~131°F)                                                    |
| Charge           | 0~40°C (32~104°F)                                                      |
| Storage          | -15~40°C (5~104°F)                                                     |
|                  | Width Container Height Total Height  25A 56A 20HR 5HR Discharge Charge |