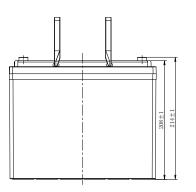

## **CHARACTERISTICS**

|                  | Specifications                                                         |
|------------------|------------------------------------------------------------------------|
|                  | 12V                                                                    |
| Length           | 260mm (10.2inches)                                                     |
| Width            | 168mm (6.61inches)                                                     |
| Container Height | 208mm (8.19inches)                                                     |
| Total Height     | 214mm (8.43inches)                                                     |
|                  | 23.3kg (51.4lbs)                                                       |
|                  | T6(M6)                                                                 |
|                  | ABS                                                                    |
| 25A              | 160min                                                                 |
| 56A              | 53min                                                                  |
| 20HR             | 90Ah                                                                   |
| 5HR              | 77Ah                                                                   |
| Discharge        | -20~55°C (-4~131°F)                                                    |
| Charge           | 0~40°C (32~104°F)                                                      |
| Storage          | -15~40°C (5~104°F)                                                     |
|                  | Width Container Height Total Height  25A 56A 20HR 5HR Discharge Charge |