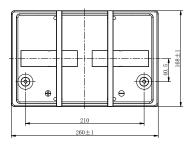

## **CHARACTERISTICS**

|                  | Specifications                                                         |
|------------------|------------------------------------------------------------------------|
|                  | 12V                                                                    |
| Length           | 260mm (10.2inches)                                                     |
| Width            | 168mm (6.61inches)                                                     |
| Container Height | 208mm (8.19inches)                                                     |
| Total Height     | 214mm (8.43inches)                                                     |
|                  | 23.3kg (51.4lbs)                                                       |
|                  | T6(M6)                                                                 |
|                  | ABS                                                                    |
| 25A              | 160min                                                                 |
| 56A              | 53min                                                                  |
| 20HR             | 90Ah                                                                   |
| 5HR              | 77Ah                                                                   |
| Discharge        | -20~55°C (-4~131°F)                                                    |
| Charge           | 0~40°C (32~104°F)                                                      |
| Storage          | -15~40°C (5~104°F)                                                     |
|                  | Width Container Height Total Height  25A 56A 20HR 5HR Discharge Charge |