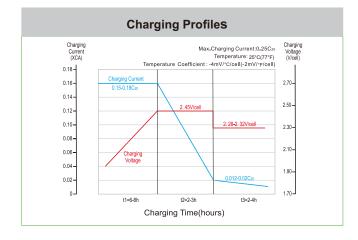

## **CHARACTERISTICS**

|                  | Specifications                                                         |
|------------------|------------------------------------------------------------------------|
|                  | 12V                                                                    |
| Length           | 260mm (10.2inches)                                                     |
| Width            | 168mm (6.61inches)                                                     |
| Container Height | 208mm (8.19inches)                                                     |
| Total Height     | 214mm (8.43inches)                                                     |
|                  | 23.3kg (51.4lbs)                                                       |
|                  | T6(M6)                                                                 |
|                  | ABS                                                                    |
| 25A              | 160min                                                                 |
| 56A              | 53min                                                                  |
| 20HR             | 90Ah                                                                   |
| 5HR              | 77Ah                                                                   |
| Discharge        | -20~55°C (-4~131°F)                                                    |
| Charge           | 0~40°C (32~104°F)                                                      |
| Storage          | -15~40°C (5~104°F)                                                     |
|                  | Width Container Height Total Height  25A 56A 20HR 5HR Discharge Charge |