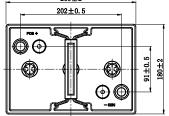

## **CHARACTERISTICS**

|                  | Specifications                                                             |
|------------------|----------------------------------------------------------------------------|
|                  | 6V                                                                         |
| Length           | 260mm (10.2inches)                                                         |
| Width            | 180mm (7.09inches)                                                         |
| Container Height | 252mm (9.92inches)                                                         |
| Total Height     | 274mm (10.8inches)                                                         |
|                  | 30.4kg (67.0lbs)                                                           |
|                  | DT(5/16")                                                                  |
|                  | ABS                                                                        |
| 25A              | 460min                                                                     |
| 56A              | 175min                                                                     |
| 75A              | 120min                                                                     |
| Capacity 20HR    | 210Ah                                                                      |
| 5HR              | 175Ah                                                                      |
| Discharge        | -20~55°C (-4~131°F)                                                        |
| Charge           | 0~40°C (32~104°F)                                                          |
| Storage          | -15~40°C (5~104°F)                                                         |
|                  | Width Container Height Total Height  25A 56A 75A 20HR 5HR Discharge Charge |

Note: Terminal Torque Values in-lb(Nm):176-203(20-23)