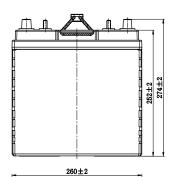

## **CHARACTERISTICS**

|                  | Specifications                                                             |
|------------------|----------------------------------------------------------------------------|
|                  | 6V                                                                         |
| Length           | 260mm (10.2inches)                                                         |
| Width            | 180mm (7.09inches)                                                         |
| Container Height | 252mm (9.92inches)                                                         |
| Total Height     | 274mm (10.8inches)                                                         |
|                  | 30.4kg (67.0lbs)                                                           |
|                  | DT(5/16")                                                                  |
|                  | ABS                                                                        |
| 25A              | 460min                                                                     |
| 56A              | 175min                                                                     |
| 75A              | 120min                                                                     |
| Capacity 20HR    | 210Ah                                                                      |
| 5HR              | 175Ah                                                                      |
| Discharge        | -20~55°C (-4~131°F)                                                        |
| Charge           | 0~40°C (32~104°F)                                                          |
| Storage          | -15~40°C (5~104°F)                                                         |
|                  | Width Container Height Total Height  25A 56A 75A 20HR 5HR Discharge Charge |

Note: Terminal Torque Values in-lb(Nm):176-203(20-23)