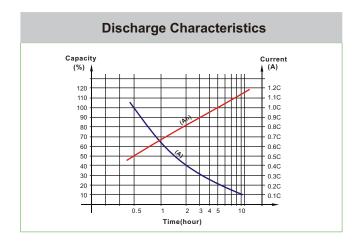

## **CHARACTERISTICS**

| Item                                |                                                            | Specifications            |
|-------------------------------------|------------------------------------------------------------|---------------------------|
| Rated Voltage                       |                                                            | 2V                        |
| Capacity@25°C (86°F)                | C <sub>5</sub> , 1.70V/cell                                | 480Ah                     |
| Dimension                           | Length                                                     | 109mm (4.29inches)        |
|                                     | Width                                                      | 158mm (6.22inches)        |
|                                     | Container Height                                           | 554mm (21.8inches)        |
|                                     | Total Height                                               | 586mm (23.1inches)        |
| Approx Weight                       | Without Electrolyte                                        | 20.3kg (44.8lbs)          |
|                                     | With Electrolyte                                           | 27.1kg (59.7lbs)          |
| Terminal                            |                                                            | M10                       |
| Container Material                  |                                                            | PP                        |
| Max. Discharge Current (5s          | s)                                                         | 8C₅                       |
| Operating Temp. Range               | Discharge                                                  | -15~55°C(5~131°F)         |
|                                     | Charge                                                     | 0~50°C(32~122°F)          |
|                                     | Storage                                                    | 5~40°C(41~104°F)          |
| Cycle life                          |                                                            | ≥1200 cycles              |
| Cycle Use                           | Initial Charging Currer                                    | nt less than 0.14C₅       |
|                                     | Voltage                                                    | 2.60V-2.65V at 25°C(77°F) |
|                                     | Temp. Coeffcient                                           | -5mV/°C                   |
| Capacity affected by<br>Temperature | 40°C(104°F)                                                | 103%                      |
|                                     | 30°C(86°F)                                                 | 100%                      |
|                                     | 0°C(32°F)                                                  | 86%                       |
| Self Discharge                      | Less than 8% C₅ after storing 28 days at 20°C,             |                           |
|                                     | and then a freshening charge is required.                  |                           |
|                                     | For higher temperature, the time interval will be shorter. |                           |