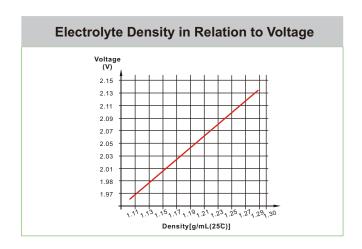

## **CHARACTERISTICS**

| Item                                |                                                            | Specifications            |
|-------------------------------------|------------------------------------------------------------|---------------------------|
| Rated Voltage                       |                                                            | 2V                        |
| Capacity@25°C (86°F)                | C <sub>5</sub> , 1.70V/cell                                | 480Ah                     |
| Dimension                           | Length                                                     | 109mm (4.29inches)        |
|                                     | Width                                                      | 158mm (6.22inches)        |
|                                     | Container Height                                           | 554mm (21.8inches)        |
|                                     | Total Height                                               | 586mm (23.1inches)        |
| Approx Weight                       | Without Electrolyte                                        | 20.3kg (44.8lbs)          |
|                                     | With Electrolyte                                           | 27.1kg (59.7lbs)          |
| Terminal                            |                                                            | M10                       |
| Container Material                  |                                                            | PP                        |
| Max. Discharge Current (5s          | s)                                                         | 8C₅                       |
| Operating Temp. Range               | Discharge                                                  | -15~55°C(5~131°F)         |
|                                     | Charge                                                     | 0~50°C(32~122°F)          |
|                                     | Storage                                                    | 5~40°C(41~104°F)          |
| Cycle life                          |                                                            | ≥1200 cycles              |
| Cycle Use                           | Initial Charging Currer                                    | nt less than 0.14C₅       |
|                                     | Voltage                                                    | 2.60V-2.65V at 25°C(77°F) |
|                                     | Temp. Coeffcient                                           | -5mV/°C                   |
| Capacity affected by<br>Temperature | 40°C(104°F)                                                | 103%                      |
|                                     | 30°C(86°F)                                                 | 100%                      |
|                                     | 0°C(32°F)                                                  | 86%                       |
| Self Discharge                      | Less than 8% C₅ after storing 28 days at 20°C,             |                           |
|                                     | and then a freshening charge is required.                  |                           |
|                                     | For higher temperature, the time interval will be shorter. |                           |