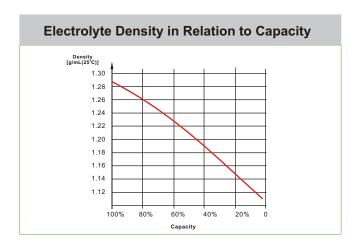

## **CHARACTERISTICS**

| Item                                |                                                            | Specifications            |
|-------------------------------------|------------------------------------------------------------|---------------------------|
| Rated Voltage                       |                                                            | 2V                        |
| Capacity@25°C (86°F)                | C <sub>5</sub> , 1.70V/cell                                | 480Ah                     |
| Dimension                           | Length                                                     | 109mm (4.29inches)        |
|                                     | Width                                                      | 158mm (6.22inches)        |
|                                     | Container Height                                           | 554mm (21.8inches)        |
|                                     | Total Height                                               | 586mm (23.1inches)        |
| Approx Weight                       | Without Electrolyte                                        | 20.3kg (44.8lbs)          |
|                                     | With Electrolyte                                           | 27.1kg (59.7lbs)          |
| Terminal                            |                                                            | M10                       |
| Container Material                  |                                                            | PP                        |
| Max. Discharge Current (5s          | s)                                                         | 8C₅                       |
| Operating Temp. Range               | Discharge                                                  | -15~55°C(5~131°F)         |
|                                     | Charge                                                     | 0~50°C(32~122°F)          |
|                                     | Storage                                                    | 5~40°C(41~104°F)          |
| Cycle life                          |                                                            | ≥1200 cycles              |
| Cycle Use                           | Initial Charging Currer                                    | nt less than 0.14C₅       |
|                                     | Voltage                                                    | 2.60V-2.65V at 25°C(77°F) |
|                                     | Temp. Coeffcient                                           | -5mV/°C                   |
| Capacity affected by<br>Temperature | 40°C(104°F)                                                | 103%                      |
|                                     | 30°C(86°F)                                                 | 100%                      |
|                                     | 0°C(32°F)                                                  | 86%                       |
| Self Discharge                      | Less than 8% C₅ after storing 28 days at 20°C,             |                           |
|                                     | and then a freshening charge is required.                  |                           |
|                                     | For higher temperature, the time interval will be shorter. |                           |