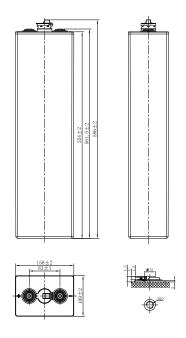

## **CHARACTERISTICS**

| Item                                |                                                            | Specifications            |
|-------------------------------------|------------------------------------------------------------|---------------------------|
| Rated Voltage                       |                                                            | 2V                        |
| Capacity@25°C (86°F)                | C <sub>5</sub> , 1.70V/cell                                | 480Ah                     |
| Dimension                           | Length                                                     | 109mm (4.29inches)        |
|                                     | Width                                                      | 158mm (6.22inches)        |
|                                     | Container Height                                           | 554mm (21.8inches)        |
|                                     | Total Height                                               | 586mm (23.1inches)        |
| Approx Weight                       | Without Electrolyte                                        | 20.3kg (44.8lbs)          |
|                                     | With Electrolyte                                           | 27.1kg (59.7lbs)          |
| Terminal                            |                                                            | M10                       |
| Container Material                  |                                                            | PP                        |
| Max. Discharge Current (5s          | s)                                                         | 8C₅                       |
| Operating Temp. Range               | Discharge                                                  | -15~55°C(5~131°F)         |
|                                     | Charge                                                     | 0~50°C(32~122°F)          |
|                                     | Storage                                                    | 5~40°C(41~104°F)          |
| Cycle life                          |                                                            | ≥1200 cycles              |
| Cycle Use                           | Initial Charging Currer                                    | nt less than 0.14C₅       |
|                                     | Voltage                                                    | 2.60V-2.65V at 25°C(77°F) |
|                                     | Temp. Coeffcient                                           | -5mV/°C                   |
| Capacity affected by<br>Temperature | 40°C(104°F)                                                | 103%                      |
|                                     | 30°C(86°F)                                                 | 100%                      |
|                                     | 0°C(32°F)                                                  | 86%                       |
| Self Discharge                      | Less than 8% C₅ after storing 28 days at 20°C,             |                           |
|                                     | and then a freshening charge is required.                  |                           |
|                                     | For higher temperature, the time interval will be shorter. |                           |