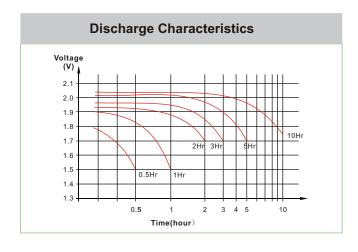

## **CHARACTERISTICS**

| Item                                |                                                            | Specifications            |
|-------------------------------------|------------------------------------------------------------|---------------------------|
| Rated Voltage                       |                                                            | 2V                        |
| Capacity@25°C (86°F)                | C <sub>5</sub> , 1.70V/cell                                | 480Ah                     |
| Dimension                           | Length                                                     | 109mm (4.29inches)        |
|                                     | Width                                                      | 158mm (6.22inches)        |
|                                     | Container Height                                           | 554mm (21.8inches)        |
|                                     | Total Height                                               | 586mm (23.1inches)        |
| Approx Weight                       | Without Electrolyte                                        | 20.3kg (44.8lbs)          |
|                                     | With Electrolyte                                           | 27.1kg (59.7lbs)          |
| Terminal                            |                                                            | M10                       |
| Container Material                  |                                                            | PP                        |
| Max. Discharge Current (5s          | s)                                                         | 8C₅                       |
| Operating Temp. Range               | Discharge                                                  | -15~55°C(5~131°F)         |
|                                     | Charge                                                     | 0~50°C(32~122°F)          |
|                                     | Storage                                                    | 5~40°C(41~104°F)          |
| Cycle life                          |                                                            | ≥1200 cycles              |
| Cycle Use                           | Initial Charging Currer                                    | nt less than 0.14C₅       |
|                                     | Voltage                                                    | 2.60V-2.65V at 25°C(77°F) |
|                                     | Temp. Coeffcient                                           | -5mV/°C                   |
| Capacity affected by<br>Temperature | 40°C(104°F)                                                | 103%                      |
|                                     | 30°C(86°F)                                                 | 100%                      |
|                                     | 0°C(32°F)                                                  | 86%                       |
| Self Discharge                      | Less than 8% C₅ after storing 28 days at 20°C,             |                           |
|                                     | and then a freshening charge is required.                  |                           |
|                                     | For higher temperature, the time interval will be shorter. |                           |