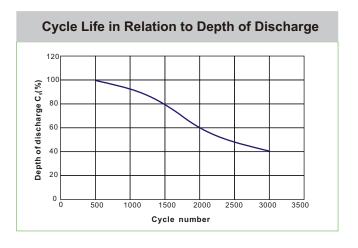

## **CHARACTERISTICS**

| Item                                |                                                            | Specifications            |
|-------------------------------------|------------------------------------------------------------|---------------------------|
| Rated Voltage                       |                                                            | 2V                        |
| Capacity@25°C (86°F)                | C <sub>5</sub> , 1.70V/cell                                | 480Ah                     |
| Dimension                           | Length                                                     | 109mm (4.29inches)        |
|                                     | Width                                                      | 158mm (6.22inches)        |
|                                     | Container Height                                           | 554mm (21.8inches)        |
|                                     | Total Height                                               | 586mm (23.1inches)        |
| Approx Weight                       | Without Electrolyte                                        | 20.3kg (44.8lbs)          |
|                                     | With Electrolyte                                           | 27.1kg (59.7lbs)          |
| Terminal                            |                                                            | M10                       |
| Container Material                  |                                                            | PP                        |
| Max. Discharge Current (5s          | s)                                                         | 8C₅                       |
| Operating Temp. Range               | Discharge                                                  | -15~55°C(5~131°F)         |
|                                     | Charge                                                     | 0~50°C(32~122°F)          |
|                                     | Storage                                                    | 5~40°C(41~104°F)          |
| Cycle life                          |                                                            | ≥1200 cycles              |
| Cycle Use                           | Initial Charging Currer                                    | nt less than 0.14C₅       |
|                                     | Voltage                                                    | 2.60V-2.65V at 25°C(77°F) |
|                                     | Temp. Coeffcient                                           | -5mV/°C                   |
| Capacity affected by<br>Temperature | 40°C(104°F)                                                | 103%                      |
|                                     | 30°C(86°F)                                                 | 100%                      |
|                                     | 0°C(32°F)                                                  | 86%                       |
| Self Discharge                      | Less than 8% C₅ after storing 28 days at 20°C,             |                           |
|                                     | and then a freshening charge is required.                  |                           |
|                                     | For higher temperature, the time interval will be shorter. |                           |