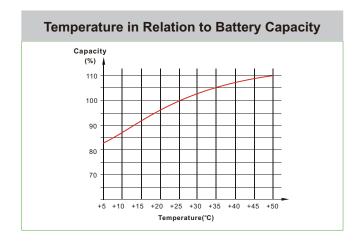

## **CHARACTERISTICS**

| Item                                |                                                            | Specifications            |
|-------------------------------------|------------------------------------------------------------|---------------------------|
| Rated Voltage                       |                                                            | 2V                        |
| Capacity@25°C (86°F)                | C <sub>5</sub> , 1.70V/cell                                | 480Ah                     |
| Dimension                           | Length                                                     | 109mm (4.29inches)        |
|                                     | Width                                                      | 158mm (6.22inches)        |
|                                     | Container Height                                           | 554mm (21.8inches)        |
|                                     | Total Height                                               | 586mm (23.1inches)        |
| Approx Weight                       | Without Electrolyte                                        | 20.3kg (44.8lbs)          |
|                                     | With Electrolyte                                           | 27.1kg (59.7lbs)          |
| Terminal                            |                                                            | M10                       |
| Container Material                  |                                                            | PP                        |
| Max. Discharge Current (5s          | s)                                                         | 8C₅                       |
| Operating Temp. Range               | Discharge                                                  | -15~55°C(5~131°F)         |
|                                     | Charge                                                     | 0~50°C(32~122°F)          |
|                                     | Storage                                                    | 5~40°C(41~104°F)          |
| Cycle life                          |                                                            | ≥1200 cycles              |
| Cycle Use                           | Initial Charging Currer                                    | nt less than 0.14C₅       |
|                                     | Voltage                                                    | 2.60V-2.65V at 25°C(77°F) |
|                                     | Temp. Coeffcient                                           | -5mV/°C                   |
| Capacity affected by<br>Temperature | 40°C(104°F)                                                | 103%                      |
|                                     | 30°C(86°F)                                                 | 100%                      |
|                                     | 0°C(32°F)                                                  | 86%                       |
| Self Discharge                      | Less than 8% C₅ after storing 28 days at 20°C,             |                           |
|                                     | and then a freshening charge is required.                  |                           |
|                                     | For higher temperature, the time interval will be shorter. |                           |