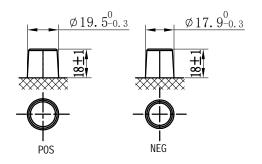

## **CHARACTERISTICS**

| Item                           |        | Specifications     |
|--------------------------------|--------|--------------------|
| Nominal Voltage                |        | 12V                |
| Nominal Capacity (20HR)        |        | 140Ah              |
| Reserve Capacity               |        | 247min             |
| Cold Cranking Amps@0°F (-18°C) |        | 700A               |
| Dimension                      | Length | 512mm (20.2inches) |
|                                | Width  | 188mm (7.40inches) |
|                                | Height | 218mm (8.58inches) |
| Approx Weight                  |        | 41.2kg (90.8lbs)   |
| Terminal                       |        | 1                  |
| Cell layout                    |        | 3                  |
| Hold-Down                      |        | В0                 |
| Case                           |        | Black-PP Material  |
| Cover                          |        | Black-PP Material  |
| Handle                         |        | TS8                |