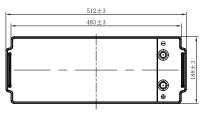

## **CHARACTERISTICS**

| Item                           |        | Specifications     |
|--------------------------------|--------|--------------------|
| Nominal Voltage                |        | 12V                |
| Nominal Capacity (20HR)        |        | 140Ah              |
| Reserve Capacity               |        | 247min             |
| Cold Cranking Amps@0°F (-18°C) |        | 700A               |
| Dimension                      | Length | 512mm (20.2inches) |
|                                | Width  | 188mm (7.40inches) |
|                                | Height | 218mm (8.58inches) |
| Approx Weight                  |        | 41.2kg (90.8lbs)   |
| Terminal                       |        | 1                  |
| Cell layout                    |        | 3                  |
| Hold-Down                      |        | В0                 |
| Case                           |        | Black-PP Material  |
| Cover                          |        | Black-PP Material  |
| Handle                         |        | TS8                |