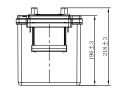

## **CHARACTERISTICS**

| Item                           |        | Specifications     |
|--------------------------------|--------|--------------------|
| Nominal Voltage                |        | 12V                |
| Nominal Capacity (20HR)        |        | 140Ah              |
| Reserve Capacity               |        | 247min             |
| Cold Cranking Amps@0°F (-18°C) |        | 700A               |
| Dimension                      | Length | 512mm (20.2inches) |
|                                | Width  | 188mm (7.40inches) |
|                                | Height | 218mm (8.58inches) |
| Approx Weight                  |        | 41.2kg (90.8lbs)   |
| Terminal                       |        | 1                  |
| Cell layout                    |        | 3                  |
| Hold-Down                      |        | В0                 |
| Case                           |        | Black-PP Material  |
| Cover                          |        | Black-PP Material  |
| Handle                         |        | TS8                |