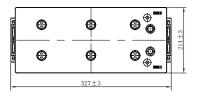

## **CHARACTERISTICS**

|                    | Specifications     |
|--------------------|--------------------|
| age                | 12V                |
| acity (20HR)       | 200Ah              |
| acity              | 445min             |
| g Amps@0°F (-18°C) | 950A               |
| Length             | 527mm (20.7inches) |
| Width              | 214mm (8.43inches) |
| Height             | 244mm (9.61inches) |
| ht                 | 55.1kg (121.5lbs)  |
|                    | 12                 |
|                    | 4                  |
|                    | B0                 |
|                    | Black-PP Material  |
|                    | Black-PP Material  |
|                    | TS8                |
|                    | Width              |