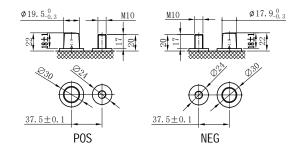

## **CHARACTERISTICS**

|                    | Specifications     |
|--------------------|--------------------|
| age                | 12V                |
| acity (20HR)       | 200Ah              |
| acity              | 445min             |
| g Amps@0°F (-18°C) | 950A               |
| Length             | 527mm (20.7inches) |
| Width              | 214mm (8.43inches) |
| Height             | 244mm (9.61inches) |
| ht                 | 55.1kg (121.5lbs)  |
|                    | 12                 |
|                    | 4                  |
|                    | B0                 |
|                    | Black-PP Material  |
|                    | Black-PP Material  |
|                    | TS8                |
|                    | Width              |