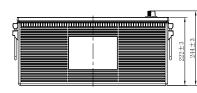

## **CHARACTERISTICS**

|                    | Specifications     |
|--------------------|--------------------|
| age                | 12V                |
| acity (20HR)       | 200Ah              |
| acity              | 445min             |
| g Amps@0°F (-18°C) | 950A               |
| Length             | 527mm (20.7inches) |
| Width              | 214mm (8.43inches) |
| Height             | 244mm (9.61inches) |
| ht                 | 55.1kg (121.5lbs)  |
|                    | 12                 |
|                    | 4                  |
|                    | B0                 |
|                    | Black-PP Material  |
|                    | Black-PP Material  |
|                    | TS8                |
|                    | Width              |