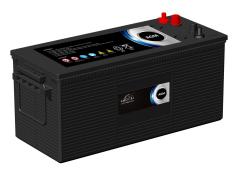

## HEAVY DUTY AGM DUAL PURPOSE BATTERY LPM12-200HD (12V200Ah)

Data above is recommended and the picture is only for battery effect display, Leoch reserve the final right of explanation. © LEOCH. All rights reserved. Trademarks and logos are the property of LEOCH and its affiliates unless otherwise noted.Subject to revisions without prior notice. E&OE.