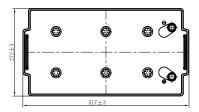

## **CHARACTERISTICS**

| Item                           |        | Specifications     |
|--------------------------------|--------|--------------------|
| Nominal Voltage                |        | 12V                |
| Nominal Capacity (20HR)        |        | 240Ah              |
| Reserve Capacity               |        | 525min             |
| Cold Cranking Amps@0°F (-18°C) |        | 1300A              |
| Dimension                      | Length | 517mm (20.4inches) |
|                                | Width  | 272mm (10.7inches) |
|                                | Height | 238mm (9.37inches) |
| Approx Weight                  |        | 71.0kg (156.5lbs)  |
| Terminal                       |        | 5                  |
| Cell layout                    |        | 3                  |
| Hold-Down                      |        | В0                 |
| Case                           |        | Black-PP Material  |
| Cover                          |        | Black-PP Material  |
| Handle                         |        | TS8                |