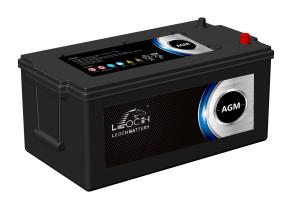

## **HEAVY DUTY AGM DUAL PURPOSE BATTERY**

LPM12-240HD (12V240Ah)

## **CHARACTERISTICS**

| Item                           |        | Specifications     |
|--------------------------------|--------|--------------------|
| Nominal Voltage                |        | 12V                |
| Nominal Capacity (20HR)        |        | 240Ah              |
| Reserve Capacity               |        | 525min             |
| Cold Cranking Amps@0°F (-18°C) |        | 1300A              |
| Dimension                      | Length | 517mm (20.4inches) |
|                                | Width  | 272mm (10.7inches) |
|                                | Height | 238mm (9.37inches) |
| Approx Weight                  |        | 71.0kg (156.5lbs)  |
| Terminal                       |        | 5                  |
| Cell layout                    |        | 3                  |
| Hold-Down                      |        | В0                 |
| Case                           |        | Black-PP Material  |
| Cover                          |        | Black-PP Material  |
| Handle                         |        | TS8                |