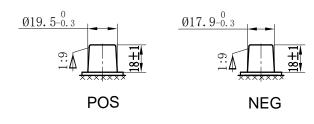

## **CHARACTERISTICS**

| Item                           |        | Specifications     |
|--------------------------------|--------|--------------------|
| Nominal Voltage                |        | 12V                |
| Nominal Capacity (20HR)        |        | 240Ah              |
| Reserve Capacity               |        | 525min             |
| Cold Cranking Amps@0°F (-18°C) |        | 1300A              |
| Dimension                      | Length | 517mm (20.4inches) |
|                                | Width  | 272mm (10.7inches) |
|                                | Height | 238mm (9.37inches) |
| Approx Weight                  |        | 71.0kg (156.5lbs)  |
| Terminal                       |        | 5                  |
| Cell layout                    |        | 3                  |
| Hold-Down                      |        | В0                 |
| Case                           |        | Black-PP Material  |
| Cover                          |        | Black-PP Material  |
| Handle                         |        | TS8                |