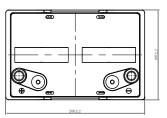

## **CHARACTERISTICS**

| Item                           |        | Specifications     |
|--------------------------------|--------|--------------------|
| Nominal Voltage                |        | 12V                |
| Nominal Capacity (20HR)        |        | 79Ah               |
| Reserve Capacity               |        | 150min             |
| Cold Cranking Amps@0°F (-18°C) |        | 550A               |
|                                | Length | 260mm (10.2inches) |
| Dimension                      | Width  | 168mm (6.61inches) |
|                                | Height | 233mm (9.17inches) |
| Approx Weight                  |        | 23.0kg (50.7lbs)   |
| Terminal                       |        | 12                 |
| Cell layout                    |        | 1                  |
| Hold-Down                      |        | В0                 |
| Case                           |        | Black-ABS Material |
| Cover                          |        | Black-ABS Material |
| Handle                         |        | TS7                |