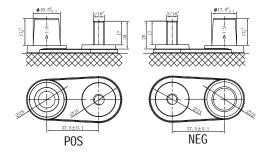

## **CHARACTERISTICS**

| Item                           |        | Specifications     |
|--------------------------------|--------|--------------------|
| Nominal Voltage                |        | 12V                |
| Nominal Capacity (20HR)        |        | 79Ah               |
| Reserve Capacity               |        | 150min             |
| Cold Cranking Amps@0°F (-18°C) |        | 550A               |
|                                | Length | 260mm (10.2inches) |
| Dimension                      | Width  | 168mm (6.61inches) |
|                                | Height | 233mm (9.17inches) |
| Approx Weight                  |        | 23.0kg (50.7lbs)   |
| Terminal                       |        | 12                 |
| Cell layout                    |        | 1                  |
| Hold-Down                      |        | В0                 |
| Case                           |        | Black-ABS Material |
| Cover                          |        | Black-ABS Material |
| Handle                         |        | TS7                |