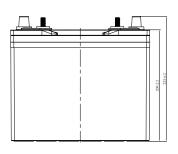

## **CHARACTERISTICS**

| Item                           |        | Specifications     |
|--------------------------------|--------|--------------------|
| Nominal Voltage                |        | 12V                |
| Nominal Capacity (20HR)        |        | 79Ah               |
| Reserve Capacity               |        | 150min             |
| Cold Cranking Amps@0°F (-18°C) |        | 550A               |
|                                | Length | 260mm (10.2inches) |
| Dimension                      | Width  | 168mm (6.61inches) |
|                                | Height | 233mm (9.17inches) |
| Approx Weight                  |        | 23.0kg (50.7lbs)   |
| Terminal                       |        | 12                 |
| Cell layout                    |        | 1                  |
| Hold-Down                      |        | В0                 |
| Case                           |        | Black-ABS Material |
| Cover                          |        | Black-ABS Material |
| Handle                         |        | TS7                |