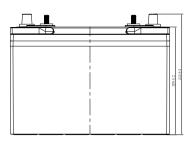

# **CHARACTERISTICS**

| Item                           |        | Specifications     |
|--------------------------------|--------|--------------------|
| Nominal Voltage                |        | 12V                |
| Nominal Capacity (20HR)        |        | 92Ah               |
| Reserve Capacity               |        | 175min             |
| Cold Cranking Amps@0°F (-18°C) |        | 580A               |
|                                | Length | 306mm (12.0inches) |
| Dimension                      | Width  | 168mm (6.61inches) |
|                                | Height | 233mm (9.17inches) |
| Approx Weight                  |        | 27.0kg (59.5lbs)   |
| Terminal                       |        | 12                 |
| Cell layout                    |        | 1                  |
| Hold-Down                      |        | В0                 |
| Case                           |        | Black-ABS Material |
| Cover                          |        | Black-ABS Material |
| Handle                         |        | TS7                |