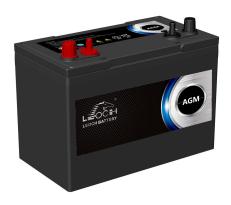

# MARINE AGM DUAL PURPOSE BATTERY

27M-580 (12V92Ah)

### **APPLICATIONS**

- •MARINE and RV
- ·Start and deep cycle

# **GENERAL FEATURES**

- ·Superior starting and cycling performance
- ·High capacity and high CCA
- •2x faster charge acceptance than conventional starter batteries
- •3x higher cycle life than conventional starter batteries
- •Advanced Absorbed Glass Mat (AGM) technology