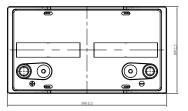

# **CHARACTERISTICS**

| Item                           |        | Specifications     |
|--------------------------------|--------|--------------------|
| Nominal Voltage                |        | 12V                |
| Nominal Capacity (20HR)        |        | 92Ah               |
| Reserve Capacity               |        | 175min             |
| Cold Cranking Amps@0°F (-18°C) |        | 580A               |
|                                | Length | 306mm (12.0inches) |
| Dimension                      | Width  | 168mm (6.61inches) |
|                                | Height | 233mm (9.17inches) |
| Approx Weight                  |        | 27.0kg (59.5lbs)   |
| Terminal                       |        | 12                 |
| Cell layout                    |        | 1                  |
| Hold-Down                      |        | В0                 |
| Case                           |        | Black-ABS Material |
| Cover                          |        | Black-ABS Material |
| Handle                         |        | TS7                |