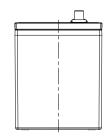

# MARINE AGM DUAL PURPOSE BATTERY

## 31M-720 (12V105Ah)

#### **CHARACTERISTICS**

| 14                             |        | 0                    |
|--------------------------------|--------|----------------------|
| Item                           |        | Specifications       |
| Nominal Voltage                |        | 12V                  |
| Nominal Capacity (20HR)        |        | 105Ah                |
| Reserve Capacity               |        | 200min               |
| Cold Cranking Amps@0°F (-18°C) |        | 720A                 |
| Dimension                      | Length | 330mm (13.0inches)   |
|                                | Width  | 173mm (6.81inches)   |
|                                | Height | 235.5mm (9.27inches) |
| Approx Weight                  |        | 29.8kg (65.7lbs)     |
| Terminal                       |        | 12                   |
| Cell layout                    |        | 1                    |
| Hold-Down                      |        | B0                   |
| Case                           |        | Black-ABS Material   |
| Cover                          |        | Black-ABS Material   |
| Handle                         |        | TS7                  |