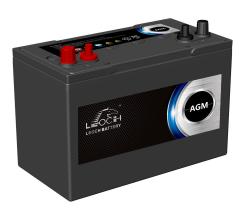

# MARINE AGM DUAL PURPOSE BATTERY

## 31M-720 (12V105Ah)

#### Leoch International Technology Ltd. @ www.leoch.com

POS

Leoch Batteries Pte Ltd @ www.leoch.sg

Leoch Battery Corporation 💮 www.leochamericas.com

Data above is recommended and the picture is only for battery effect display, Leoch reserve the final right of explanation. © LEOCH. All rights reserved.Trademarks and logos are the property of LEOCH and its affiliates unless otherwise noted.Subject to revisions without prior notice. E&OE.