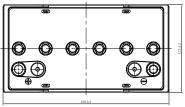

#### **CHARACTERISTICS**

| 14                             |        | 0                    |
|--------------------------------|--------|----------------------|
| Item                           |        | Specifications       |
| Nominal Voltage                |        | 12V                  |
| Nominal Capacity (20HR)        |        | 105Ah                |
| Reserve Capacity               |        | 200min               |
| Cold Cranking Amps@0°F (-18°C) |        | 720A                 |
| Dimension                      | Length | 330mm (13.0inches)   |
|                                | Width  | 173mm (6.81inches)   |
|                                | Height | 235.5mm (9.27inches) |
| Approx Weight                  |        | 29.8kg (65.7lbs)     |
| Terminal                       |        | 12                   |
| Cell layout                    |        | 1                    |
| Hold-Down                      |        | B0                   |
| Case                           |        | Black-ABS Material   |
| Cover                          |        | Black-ABS Material   |
| Handle                         |        | TS7                  |

NEG

Leoch Europe S.A. @ www.leoch.eu

\*Values are subject to variation of +/- 5% in normal manufacturing processes.

#### Leoch International Technology Ltd. @ www.leoch.com

POS

Leoch Batteries Pte Ltd @ www.leoch.sg

Leoch Battery Corporation 💮 www.leochamericas.com

Data above is recommended and the picture is only for battery effect display, Leoch reserve the final right of explanation. © LEOCH. All rights reserved.Trademarks and logos are the property of LEOCH and its affiliates unless otherwise noted.Subject to revisions without prior notice. E&OE.