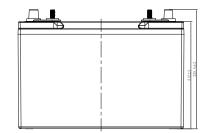

#### **CHARACTERISTICS**

| 14                             |        | 0                    |
|--------------------------------|--------|----------------------|
| Item                           |        | Specifications       |
| Nominal Voltage                |        | 12V                  |
| Nominal Capacity (20HR)        |        | 105Ah                |
| Reserve Capacity               |        | 200min               |
| Cold Cranking Amps@0°F (-18°C) |        | 720A                 |
| Dimension                      | Length | 330mm (13.0inches)   |
|                                | Width  | 173mm (6.81inches)   |
|                                | Height | 235.5mm (9.27inches) |
| Approx Weight                  |        | 29.8kg (65.7lbs)     |
| Terminal                       |        | 12                   |
| Cell layout                    |        | 1                    |
| Hold-Down                      |        | B0                   |
| Case                           |        | Black-ABS Material   |
| Cover                          |        | Black-ABS Material   |
| Handle                         |        | TS7                  |

NEG

Leoch Europe S.A. @ www.leoch.eu

\*Values are subject to variation of +/- 5% in normal manufacturing processes.