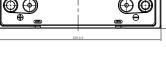

#### **CHARACTERISTICS**

| 14                             |        | 0                    |
|--------------------------------|--------|----------------------|
| Item                           |        | Specifications       |
| Nominal Voltage                |        | 12V                  |
| Nominal Capacity (20HR)        |        | 105Ah                |
| Reserve Capacity               |        | 200min               |
| Cold Cranking Amps@0°F (-18°C) |        | 720A                 |
| Dimension                      | Length | 330mm (13.0inches)   |
|                                | Width  | 173mm (6.81inches)   |
|                                | Height | 235.5mm (9.27inches) |
| Approx Weight                  |        | 29.8kg (65.7lbs)     |
| Terminal                       |        | 12                   |
| Cell layout                    |        | 1                    |
| Hold-Down                      |        | B0                   |
| Case                           |        | Black-ABS Material   |
| Cover                          |        | Black-ABS Material   |
| Handle                         |        | TS7                  |

NEG

Leoch Europe S.A. @ www.leoch.eu

\*Values are subject to variation of +/- 5% in normal manufacturing processes.

#### Leoch International Technology Ltd. @ www.leoch.com

POS

Leoch Batteries Pte Ltd @ www.leoch.sg

Leoch Battery Corporation 💮 www.leochamericas.com

Data above is recommended and the picture is only for battery effect display, Leoch reserve the final right of explanation. © LEOCH. All rights reserved.Trademarks and logos are the property of LEOCH and its affiliates unless otherwise noted.Subject to revisions without prior notice. E&OE.