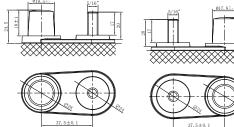

#### **CHARACTERISTICS**

| 14                             |        | 0                    |
|--------------------------------|--------|----------------------|
| Item                           |        | Specifications       |
| Nominal Voltage                |        | 12V                  |
| Nominal Capacity (20HR)        |        | 105Ah                |
| Reserve Capacity               |        | 200min               |
| Cold Cranking Amps@0°F (-18°C) |        | 720A                 |
| Dimension                      | Length | 330mm (13.0inches)   |
|                                | Width  | 173mm (6.81inches)   |
|                                | Height | 235.5mm (9.27inches) |
| Approx Weight                  |        | 29.8kg (65.7lbs)     |
| Terminal                       |        | 12                   |
| Cell layout                    |        | 1                    |
| Hold-Down                      |        | B0                   |
| Case                           |        | Black-ABS Material   |
| Cover                          |        | Black-ABS Material   |
| Handle                         |        | TS7                  |