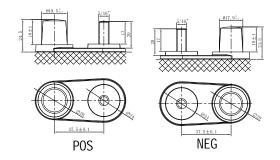

## **CHARACTERISTICS**

| Item                           |        | Specifications       |
|--------------------------------|--------|----------------------|
| Nominal Voltage                |        | 12V                  |
| Nominal Capacity (20HR)        |        | 105Ah                |
| Reserve Capacity               |        | 200min               |
| Cold Cranking Amps@0°F (-18°C) |        | 825A                 |
| Dimension                      | Length | 330mm (13.0inches)   |
|                                | Width  | 173mm (6.81inches)   |
|                                | Height | 235.5mm (9.27inches) |
| Approx Weight                  |        | 30.6kg (67.5lbs)     |
| Terminal                       |        | 12                   |
| Cell layout                    |        | 1                    |
| Hold-Down                      |        | В0                   |
| Case                           |        | Black-ABS Material   |
| Cover                          |        | Black-ABS Material   |
| Handle                         |        | TS7                  |