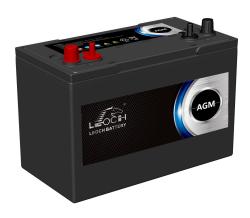

## MARINE AGM DUAL PURPOSE BATTERY

31M-825 (12V105Ah)

## **CHARACTERISTICS**

| Item                           |        | Specifications       |
|--------------------------------|--------|----------------------|
| Nominal Voltage                |        | 12V                  |
| Nominal Capacity (20HR)        |        | 105Ah                |
| Reserve Capacity               |        | 200min               |
| Cold Cranking Amps@0°F (-18°C) |        | 825A                 |
| Dimension                      | Length | 330mm (13.0inches)   |
|                                | Width  | 173mm (6.81inches)   |
|                                | Height | 235.5mm (9.27inches) |
| Approx Weight                  |        | 30.6kg (67.5lbs)     |
| Terminal                       |        | 12                   |
| Cell layout                    |        | 1                    |
| Hold-Down                      |        | В0                   |
| Case                           |        | Black-ABS Material   |
| Cover                          |        | Black-ABS Material   |
| Handle                         |        | TS7                  |