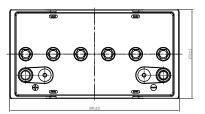

## **CHARACTERISTICS**

| Item                           |        | Specifications       |
|--------------------------------|--------|----------------------|
| Nominal Voltage                |        | 12V                  |
| Nominal Capacity (20HR)        |        | 105Ah                |
| Reserve Capacity               |        | 200min               |
| Cold Cranking Amps@0°F (-18°C) |        | 825A                 |
| Dimension                      | Length | 330mm (13.0inches)   |
|                                | Width  | 173mm (6.81inches)   |
|                                | Height | 235.5mm (9.27inches) |
| Approx Weight                  |        | 30.6kg (67.5lbs)     |
| Terminal                       |        | 12                   |
| Cell layout                    |        | 1                    |
| Hold-Down                      |        | В0                   |
| Case                           |        | Black-ABS Material   |
| Cover                          |        | Black-ABS Material   |
| Handle                         |        | TS7                  |