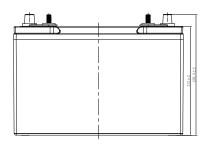

## **CHARACTERISTICS**

| Item                           |        | Specifications       |
|--------------------------------|--------|----------------------|
| Nominal Voltage                |        | 12V                  |
| Nominal Capacity (20HR)        |        | 105Ah                |
| Reserve Capacity               |        | 200min               |
| Cold Cranking Amps@0°F (-18°C) |        | 825A                 |
| Dimension                      | Length | 330mm (13.0inches)   |
|                                | Width  | 173mm (6.81inches)   |
|                                | Height | 235.5mm (9.27inches) |
| Approx Weight                  |        | 30.6kg (67.5lbs)     |
| Terminal                       |        | 12                   |
| Cell layout                    |        | 1                    |
| Hold-Down                      |        | В0                   |
| Case                           |        | Black-ABS Material   |
| Cover                          |        | Black-ABS Material   |
| Handle                         |        | TS7                  |