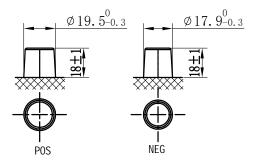

## **CHARACTERISTICS**

| Item                           |        | Specifications     |
|--------------------------------|--------|--------------------|
| Nominal Voltage                |        | 12V                |
| Nominal Capacity (20HR)        |        | 140Ah              |
| Reserve Capacity               |        | 247min             |
| Cold Cranking Amps@0°F (-18°C) |        | 700A               |
|                                | Length | 512mm (20.2inches) |
| Dimension                      | Width  | 188mm (7.40inches) |
|                                | Height | 218mm (8.58inches) |
| Approx Weight                  |        | 41.2kg (90.8lbs)   |
| Terminal                       |        | 1                  |
| Cell layout                    |        | 3                  |
| Hold-Down                      |        | B0                 |
| Case                           |        | Black-PP Material  |
| Cover                          |        | Black-PP Material  |
| Handle                         |        | TS8                |