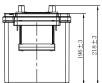

## **CHARACTERISTICS**

| Item                           |        | Specifications     |
|--------------------------------|--------|--------------------|
| Nominal Voltage                |        | 12V                |
| Nominal Capacity (20HR)        |        | 140Ah              |
| Reserve Capacity               |        | 247min             |
| Cold Cranking Amps@0°F (-18°C) |        | 700A               |
|                                | Length | 512mm (20.2inches) |
| Dimension                      | Width  | 188mm (7.40inches) |
|                                | Height | 218mm (8.58inches) |
| Approx Weight                  |        | 41.2kg (90.8lbs)   |
| Terminal                       |        | 1                  |
| Cell layout                    |        | 3                  |
| Hold-Down                      |        | B0                 |
| Case                           |        | Black-PP Material  |
| Cover                          |        | Black-PP Material  |
| Handle                         |        | TS8                |