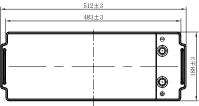

## **CHARACTERISTICS**

| Item                           |        | Specifications     |
|--------------------------------|--------|--------------------|
| Nominal Voltage                |        | 12V                |
| Nominal Capacity (20HR)        |        | 140Ah              |
| Reserve Capacity               |        | 247min             |
| Cold Cranking Amps@0°F (-18°C) |        | 700A               |
|                                | Length | 512mm (20.2inches) |
| Dimension                      | Width  | 188mm (7.40inches) |
|                                | Height | 218mm (8.58inches) |
| Approx Weight                  |        | 41.2kg (90.8lbs)   |
| Terminal                       |        | 1                  |
| Cell layout                    |        | 3                  |
| Hold-Down                      |        | B0                 |
| Case                           |        | Black-PP Material  |
| Cover                          |        | Black-PP Material  |
| Handle                         |        | TS8                |