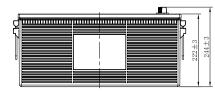

## **CHARACTERISTICS**

|                     | Specifications                                                            |
|---------------------|---------------------------------------------------------------------------|
| age                 | 12V                                                                       |
| pacity (20HR)       | 200Ah                                                                     |
| pacity              | 445min                                                                    |
| ng Amps@0°F (-18°C) | 950A                                                                      |
| Length              | 527mm (20.7inches)                                                        |
| Width               | 214mm (8.43inches)                                                        |
| Dimension Height    | 244mm (9.61inches)                                                        |
| Jht                 | 55.1kg (121.5lbs)                                                         |
|                     | 12                                                                        |
|                     | 4                                                                         |
|                     | B0                                                                        |
|                     | Black-PP Material                                                         |
|                     | Black-PP Material                                                         |
|                     | TS8                                                                       |
|                     | Acity (20HR)<br>pacity<br>g Amps@0°F (-18°C)<br>Length<br>Width<br>Height |