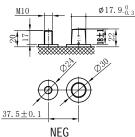

## **CHARACTERISTICS**

|                     | Specifications                                                            |
|---------------------|---------------------------------------------------------------------------|
| age                 | 12V                                                                       |
| pacity (20HR)       | 200Ah                                                                     |
| pacity              | 445min                                                                    |
| ng Amps@0°F (-18°C) | 950A                                                                      |
| Length              | 527mm (20.7inches)                                                        |
| Width               | 214mm (8.43inches)                                                        |
| Dimension Height    | 244mm (9.61inches)                                                        |
| Jht                 | 55.1kg (121.5lbs)                                                         |
|                     | 12                                                                        |
|                     | 4                                                                         |
|                     | B0                                                                        |
|                     | Black-PP Material                                                         |
|                     | Black-PP Material                                                         |
|                     | TS8                                                                       |
|                     | Acity (20HR)<br>pacity<br>g Amps@0°F (-18°C)<br>Length<br>Width<br>Height |