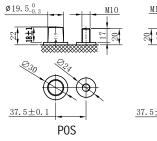

## **CHARACTERISTICS**

|                     | Specifications                                                            |
|---------------------|---------------------------------------------------------------------------|
| age                 | 12V                                                                       |
| pacity (20HR)       | 200Ah                                                                     |
| pacity              | 445min                                                                    |
| ng Amps@0°F (-18°C) | 950A                                                                      |
| Length              | 527mm (20.7inches)                                                        |
| Width               | 214mm (8.43inches)                                                        |
| Dimension Height    | 244mm (9.61inches)                                                        |
| Jht                 | 55.1kg (121.5lbs)                                                         |
|                     | 12                                                                        |
|                     | 4                                                                         |
|                     | B0                                                                        |
|                     | Black-PP Material                                                         |
|                     | Black-PP Material                                                         |
|                     | TS8                                                                       |
|                     | Acity (20HR)<br>pacity<br>g Amps@0°F (-18°C)<br>Length<br>Width<br>Height |