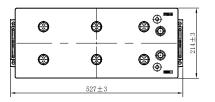

## **CHARACTERISTICS**

|                     | Specifications                                                            |
|---------------------|---------------------------------------------------------------------------|
| age                 | 12V                                                                       |
| pacity (20HR)       | 200Ah                                                                     |
| pacity              | 445min                                                                    |
| ng Amps@0°F (-18°C) | 950A                                                                      |
| Length              | 527mm (20.7inches)                                                        |
| Width               | 214mm (8.43inches)                                                        |
| Dimension Height    | 244mm (9.61inches)                                                        |
| Jht                 | 55.1kg (121.5lbs)                                                         |
|                     | 12                                                                        |
|                     | 4                                                                         |
|                     | B0                                                                        |
|                     | Black-PP Material                                                         |
|                     | Black-PP Material                                                         |
|                     | TS8                                                                       |
|                     | Acity (20HR)<br>pacity<br>g Amps@0°F (-18°C)<br>Length<br>Width<br>Height |