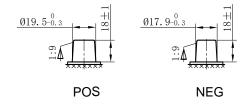

## **CHARACTERISTICS**

| Item                           |        | Specifications     |
|--------------------------------|--------|--------------------|
| Nominal Voltage                |        | 12V                |
| Nominal Capacity (20HR)        |        | 210Ah              |
| Reserve Capacity               |        | 450min             |
| Cold Cranking Amps@0°F (-18°C) |        | 1200A              |
|                                | Length | 517mm (20.4inches) |
| Dimension                      | Width  | 272mm (10.7inches) |
|                                | Height | 238mm (9.37inches) |
| Approx Weight                  |        | 63.0kg (138.9lbs)  |
| Terminal                       |        | 5                  |
| Cell layout                    |        | 3                  |
| Hold-Down                      |        | В0                 |
| Case                           |        | Black-PP Material  |
| Cover                          |        | Black-PP Material  |
| Handle                         |        | TS8                |