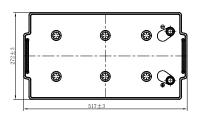

## **CHARACTERISTICS**

| Item                           |        | Specifications     |
|--------------------------------|--------|--------------------|
| Nominal Voltage                |        | 12V                |
| Nominal Capacity (20HR)        |        | 210Ah              |
| Reserve Capacity               |        | 450min             |
| Cold Cranking Amps@0°F (-18°C) |        | 1200A              |
|                                | Length | 517mm (20.4inches) |
| Dimension                      | Width  | 272mm (10.7inches) |
|                                | Height | 238mm (9.37inches) |
| Approx Weight                  |        | 63.0kg (138.9lbs)  |
| Terminal                       |        | 5                  |
| Cell layout                    |        | 3                  |
| Hold-Down                      |        | В0                 |
| Case                           |        | Black-PP Material  |
| Cover                          |        | Black-PP Material  |
| Handle                         |        | TS8                |