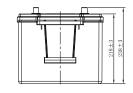

## **CHARACTERISTICS**

| Item                           |        | Specifications     |
|--------------------------------|--------|--------------------|
| Nominal Voltage                |        | 12V                |
| Nominal Capacity (20HR)        |        | 210Ah              |
| Reserve Capacity               |        | 450min             |
| Cold Cranking Amps@0°F (-18°C) |        | 1200A              |
|                                | Length | 517mm (20.4inches) |
| Dimension                      | Width  | 272mm (10.7inches) |
|                                | Height | 238mm (9.37inches) |
| Approx Weight                  |        | 63.0kg (138.9lbs)  |
| Terminal                       |        | 5                  |
| Cell layout                    |        | 3                  |
| Hold-Down                      |        | В0                 |
| Case                           |        | Black-PP Material  |
| Cover                          |        | Black-PP Material  |
| Handle                         |        | TS8                |