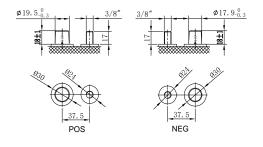

## **CHARACTERISTICS**

| Item                           |        | Specifications     |
|--------------------------------|--------|--------------------|
| Nominal Voltage                |        | 12V                |
| Nominal Capacity (20HR)        |        | 245Ah              |
| Reserve Capacity               |        | 540min             |
| Cold Cranking Amps@0°F (-18°C) |        | 980A               |
|                                | Length | 527mm (20.7inches) |
| Dimension                      | Width  | 280mm (11.0inches) |
|                                | Height | 252mm (9.92inches) |
| Approx Weight                  |        | 67.5kg (148.8lbs)  |
| Terminal                       |        | 12                 |
| Cell layout                    |        | 4                  |
| Hold-Down                      |        | В0                 |
| Case                           |        | Black-PP Material  |
| Cover                          |        | Black-PP Material  |
| Handle                         |        | TS8                |
|                                |        |                    |