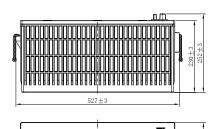

## **CHARACTERISTICS**

| Item                           |        | Specifications     |
|--------------------------------|--------|--------------------|
| Nominal Voltage                |        | 12V                |
| Nominal Capacity (20HR)        |        | 245Ah              |
| Reserve Capacity               |        | 540min             |
| Cold Cranking Amps@0°F (-18°C) |        | 980A               |
|                                | Length | 527mm (20.7inches) |
| Dimension                      | Width  | 280mm (11.0inches) |
|                                | Height | 252mm (9.92inches) |
| Approx Weight                  |        | 67.5kg (148.8lbs)  |
| Terminal                       |        | 12                 |
| Cell layout                    |        | 4                  |
| Hold-Down                      |        | В0                 |
| Case                           |        | Black-PP Material  |
| Cover                          |        | Black-PP Material  |
| Handle                         |        | TS8                |
|                                |        |                    |