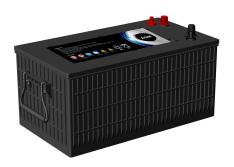

## MARINE AGM DUAL PURPOSE BATTERY

LPM12-245M (12V245Ah)

## **CHARACTERISTICS**

| Item                           |        | Specifications     |
|--------------------------------|--------|--------------------|
| Nominal Voltage                |        | 12V                |
| Nominal Capacity (20HR)        |        | 245Ah              |
| Reserve Capacity               |        | 540min             |
| Cold Cranking Amps@0°F (-18°C) |        | 980A               |
|                                | Length | 527mm (20.7inches) |
| Dimension                      | Width  | 280mm (11.0inches) |
|                                | Height | 252mm (9.92inches) |
| Approx Weight                  |        | 67.5kg (148.8lbs)  |
| Terminal                       |        | 12                 |
| Cell layout                    |        | 4                  |
| Hold-Down                      |        | В0                 |
| Case                           |        | Black-PP Material  |
| Cover                          |        | Black-PP Material  |
| Handle                         |        | TS8                |
|                                |        |                    |