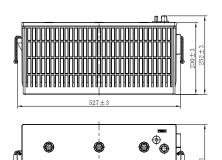

## **CHARACTERISTICS**

| Item                           |        | Specifications     |
|--------------------------------|--------|--------------------|
| Nominal Voltage                |        | 12V                |
| Nominal Capacity (20HR)        |        | 285Ah              |
| Reserve Capacity               |        | 640min             |
| Cold Cranking Amps@0°F (-18°C) |        | 1050A              |
|                                | Length | 527mm (20.7inches) |
| Dimension                      | Width  | 280mm (11.0inches) |
|                                | Height | 252mm (9.92inches) |
| Approx Weight                  |        | 77.9kg (171.7lbs)  |
| Terminal                       |        | 12                 |
| Cell layout                    |        | 4                  |
| Hold-Down                      |        | В0                 |
| Case                           |        | Black-PP Material  |
| Cover                          |        | Black-PP Material  |
| Handle                         |        | TS8                |
|                                |        |                    |