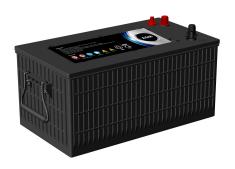

## MARINE AGM DUAL PURPOSE BATTERY

LPM12-285M (12V285Ah)

## **CHARACTERISTICS**

| Item                           |        | Specifications     |
|--------------------------------|--------|--------------------|
| Nominal Voltage                |        | 12V                |
| Nominal Capacity (20HR)        |        | 285Ah              |
| Reserve Capacity               |        | 640min             |
| Cold Cranking Amps@0°F (-18°C) |        | 1050A              |
|                                | Length | 527mm (20.7inches) |
| Dimension                      | Width  | 280mm (11.0inches) |
|                                | Height | 252mm (9.92inches) |
| Approx Weight                  |        | 77.9kg (171.7lbs)  |
| Terminal                       |        | 12                 |
| Cell layout                    |        | 4                  |
| Hold-Down                      |        | В0                 |
| Case                           |        | Black-PP Material  |
| Cover                          |        | Black-PP Material  |
| Handle                         |        | TS8                |
|                                |        |                    |