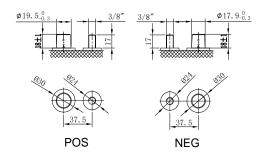

## **CHARACTERISTICS**

| Item                           |        | Specifications     |
|--------------------------------|--------|--------------------|
| Nominal Voltage                |        | 12V                |
| Nominal Capacity (20HR)        |        | 285Ah              |
| Reserve Capacity               |        | 640min             |
| Cold Cranking Amps@0°F (-18°C) |        | 1050A              |
|                                | Length | 527mm (20.7inches) |
| Dimension                      | Width  | 280mm (11.0inches) |
|                                | Height | 252mm (9.92inches) |
| Approx Weight                  |        | 77.9kg (171.7lbs)  |
| Terminal                       |        | 12                 |
| Cell layout                    |        | 4                  |
| Hold-Down                      |        | В0                 |
| Case                           |        | Black-PP Material  |
| Cover                          |        | Black-PP Material  |
| Handle                         |        | TS8                |
|                                |        |                    |