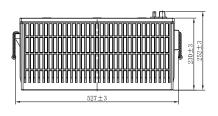

## **CHARACTERISTICS**

| Item                           |        | Specifications     |
|--------------------------------|--------|--------------------|
| Nominal Voltage                |        | 12V                |
| Nominal Capacity (20HR)        |        | 330Ah              |
| Reserve Capacity               |        | 745min             |
| Cold Cranking Amps@0°F (-18°C) |        | 1200A              |
|                                | Length | 527mm (20.7inches) |
| Dimension                      | Width  | 280mm (11.0inches) |
|                                | Height | 252mm (9.92inches) |
| Approx Weight                  |        | 86.5kg (190.7lbs)  |
| Terminal                       |        | 12                 |
| Cell layout                    |        | 4                  |
| Hold-Down                      |        | В0                 |
| Case                           |        | Black-PP Material  |
| Cover                          |        | Black-PP Material  |
| Handle                         |        | TS8                |
|                                |        |                    |