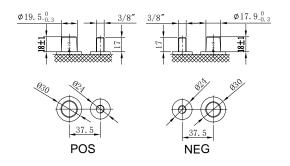

## **CHARACTERISTICS**

| Item                           |        | Specifications     |
|--------------------------------|--------|--------------------|
| Nominal Voltage                |        | 12V                |
| Nominal Capacity (20HR)        |        | 330Ah              |
| Reserve Capacity               |        | 745min             |
| Cold Cranking Amps@0°F (-18°C) |        | 1200A              |
|                                | Length | 527mm (20.7inches) |
| Dimension                      | Width  | 280mm (11.0inches) |
|                                | Height | 252mm (9.92inches) |
| Approx Weight                  |        | 86.5kg (190.7lbs)  |
| Terminal                       |        | 12                 |
| Cell layout                    |        | 4                  |
| Hold-Down                      |        | В0                 |
| Case                           |        | Black-PP Material  |
| Cover                          |        | Black-PP Material  |
| Handle                         |        | TS8                |
|                                |        |                    |