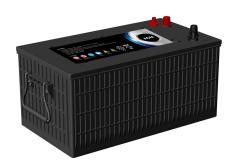

## MARINE AGM DUAL PURPOSE BATTERY

LPM12-330M (12V330Ah)

## **APPLICATIONS**

- MARINE and RV
- ·Start and deep cycle

## **GENERAL FEATURES**

- ·Superior starting and cycling performance
- •High capacity and high CCA
- •2x faster charge acceptance than conventional starter batteries
- •3x higher cycle life than conventional starter batteries
- ·Advanced Absorbed Glass Mat (AGM) technology