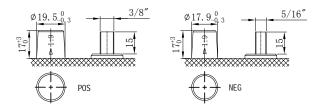

## **CHARACTERISTICS**

| Item                           |        | Specifications       |
|--------------------------------|--------|----------------------|
| Nominal Voltage                |        | 12V                  |
| Nominal Capacity (20HR)        |        | 100Ah                |
| Reserve Capacity               |        | 190min               |
| Cold Cranking Amps@0°F (-18°C) |        | 850A                 |
|                                | Length | 346.5mm (13.6inches) |
| Dimension                      | Width  | 174mm (6.85inches)   |
|                                | Height | 238mm (9.37inches)   |
| Approx Weight                  |        | 31.4kg (69.2lbs)     |
| Terminal                       |        | 12                   |
| Cell layout                    |        | 1                    |
| Hold-Down                      |        | В0                   |
| Case                           |        | Black-PP Material    |
| Cover                          |        | Black-PP Material    |
| Handle                         |        | TS5                  |