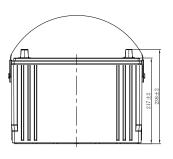

## **CHARACTERISTICS**

| Item                           |        | Specifications       |
|--------------------------------|--------|----------------------|
| Nominal Voltage                |        | 12V                  |
| Nominal Capacity (20HR)        |        | 100Ah                |
| Reserve Capacity               |        | 190min               |
| Cold Cranking Amps@0°F (-18°C) |        | 850A                 |
|                                | Length | 346.5mm (13.6inches) |
| Dimension                      | Width  | 174mm (6.85inches)   |
|                                | Height | 238mm (9.37inches)   |
| Approx Weight                  |        | 31.4kg (69.2lbs)     |
| Terminal                       |        | 12                   |
| Cell layout                    |        | 1                    |
| Hold-Down                      |        | В0                   |
| Case                           |        | Black-PP Material    |
| Cover                          |        | Black-PP Material    |
| Handle                         |        | TS5                  |