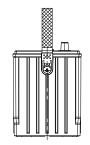

## **CHARACTERISTICS**

| Item                           |        | Specifications       |
|--------------------------------|--------|----------------------|
| Nominal Voltage                |        | 12V                  |
| Nominal Capacity (20HR)        |        | 100Ah                |
| Reserve Capacity               |        | 190min               |
| Cold Cranking Amps@0°F (-18°C) |        | 850A                 |
|                                | Length | 346.5mm (13.6inches) |
| Dimension                      | Width  | 174mm (6.85inches)   |
|                                | Height | 238mm (9.37inches)   |
| Approx Weight                  |        | 31.4kg (69.2lbs)     |
| Terminal                       |        | 12                   |
| Cell layout                    |        | 1                    |
| Hold-Down                      |        | В0                   |
| Case                           |        | Black-PP Material    |
| Cover                          |        | Black-PP Material    |
| Handle                         |        | TS5                  |