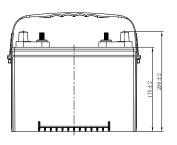

## **CHARACTERISTICS**

| Item                           |        | Specifications     |
|--------------------------------|--------|--------------------|
| Nominal Voltage                |        | 12V                |
| Nominal Capacity (20HR)        |        | 55Ah               |
| Reserve Capacity               |        | 120mir             |
| Cold Cranking Amps@0°F (-18°C) |        | 650A               |
|                                | Length | 276mm (10.9inches) |
| Dimension                      | Width  | 168mm (6.61inches) |
|                                | Height | 206mm (8.11inches) |
| Approx Weight                  |        | 19.3kg (42.5lbs)   |
| Terminal                       |        | 12                 |
| Cell layout                    |        | 1                  |
| Hold-Down                      |        | B1                 |
| Case                           |        | Black-PP Materia   |
| Cover                          |        | Black-PP Material  |
| Handle                         |        | TS4                |
|                                |        |                    |