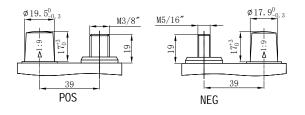

## **CHARACTERISTICS**

| Item                           |        | Specifications     |
|--------------------------------|--------|--------------------|
| Nominal Voltage                |        | 12V                |
| Nominal Capacity (20HR)        |        | 55Ah               |
| Reserve Capacity               |        | 120mir             |
| Cold Cranking Amps@0°F (-18°C) |        | 650A               |
|                                | Length | 276mm (10.9inches) |
| Dimension                      | Width  | 168mm (6.61inches) |
|                                | Height | 206mm (8.11inches) |
| Approx Weight                  |        | 19.3kg (42.5lbs)   |
| Terminal                       |        | 12                 |
| Cell layout                    |        | 1                  |
| Hold-Down                      |        | B1                 |
| Case                           |        | Black-PP Materia   |
| Cover                          |        | Black-PP Material  |
| Handle                         |        | TS4                |
|                                |        |                    |