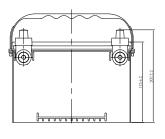

## **CHARACTERISTICS**

| Item                           |        | Specifications       |
|--------------------------------|--------|----------------------|
| Nominal Voltage                |        | 12V                  |
| Nominal Capacity (20HR)        |        | 55Ah                 |
| Reserve Capacity               |        | 120min               |
| Cold Cranking Amps@0°F (-18°C) |        | 650A                 |
|                                | Length | 275mm (10.8inches)   |
| Dimension                      | Width  | 177.5mm (6.99inches) |
|                                | Height | 202mm (7.95inches)   |
| Approx Weight                  |        | 19.5kg (43.0lbs)     |
| Terminal                       |        | 1&20                 |
| Cell layout                    |        | 6                    |
| Hold-Down                      |        | B1                   |
| Case                           |        | Black-PP Material    |
| Cover                          |        | Black-PP Material    |
| Handle                         |        | TS4                  |
|                                |        |                      |