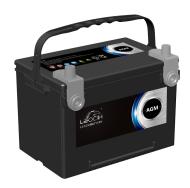

# **AGM START-STOP BATTERY**

# AGM78DT-55 (12V55Ah)

## **CHARACTERISTICS**

| Item                           |        | Specifications       |
|--------------------------------|--------|----------------------|
| Nominal Voltage                |        | 12V                  |
| Nominal Capacity (20HR)        |        | 55Ah                 |
| Reserve Capacity               |        | 120min               |
| Cold Cranking Amps@0°F (-18°C) |        | 650A                 |
|                                | Length | 275mm (10.8inches)   |
| Dimension                      | Width  | 177.5mm (6.99inches) |
|                                | Height | 202mm (7.95inches)   |
| Approx Weight                  |        | 19.5kg (43.0lbs)     |
| Terminal                       |        | 1&20                 |
| Cell layout                    |        | 6                    |
| Hold-Down                      |        | B1                   |
| Case                           |        | Black-PP Material    |
| Cover                          |        | Black-PP Material    |
| Handle                         |        | TS4                  |
|                                |        |                      |