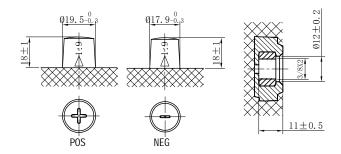

## **CHARACTERISTICS**

| Item                           |        | Specifications       |
|--------------------------------|--------|----------------------|
| Nominal Voltage                |        | 12V                  |
| Nominal Capacity (20HR)        |        | 55Ah                 |
| Reserve Capacity               |        | 120min               |
| Cold Cranking Amps@0°F (-18°C) |        | 650A                 |
|                                | Length | 275mm (10.8inches)   |
| Dimension                      | Width  | 177.5mm (6.99inches) |
|                                | Height | 202mm (7.95inches)   |
| Approx Weight                  |        | 19.5kg (43.0lbs)     |
| Terminal                       |        | 1&20                 |
| Cell layout                    |        | 6                    |
| Hold-Down                      |        | B1                   |
| Case                           |        | Black-PP Material    |
| Cover                          |        | Black-PP Material    |
| Handle                         |        | TS4                  |
|                                |        |                      |