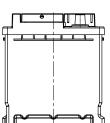

| Black-PP Material  |
| Cover                          |                              | Black-PP Material  |
| Handle                         |                              | NONE               |



### **APPLICATIONS**

- ·Car with start-stop system
- •EV/HEV
- •Engine start

# Ø 19.5-0.3 Ø 17.9-0.3 Ø 17.9-0.3 POS NEG

## Leoch International Technology Ltd.

mww.leoch.com

Leoch Batteries Pte Ltd



### **GENERAL FEATURES**

- •Maximum CCA and life
- Valve regulated technology
- Advanced Absorbed Glass Mat (AGM) technology
- •Top-level safety absolutely no free acid
- •2x Faster Charge Acceptance than conventional starter batteries
- •3x higher cycle life than conventional starter batteries
- •Suit for working in partial state of charge operations (PSoC)
- •OE quality certification







**Leoch Battery Corporation** 

www.leochamericas.com

Leoch Europe S.A.



<sup>\*</sup>Values are subject to variation of +/- 5% in normal manufacturing processes.