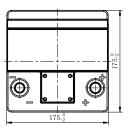

## AGM-L0 (12V40Ah)

| Item                           |                              | Specifications     |
|--------------------------------|------------------------------|--------------------|
| Nominal Voltage                |                              | 12V                |
| Nominal Capacity (20HR)        |                              | 40Ah               |
| Reserve Capacity               |                              | 60min              |
| Cold Cranking Amps@0°F (-18°C) |                              | 420A               |
| Dimension                      | Length                       | 175mm (6.89inches) |
|                                | Width                        | 175mm (6.89inches) |
|                                | Container Height             | 190mm (7.48inches) |
|                                | Total Height (with Terminal) | 190mm (7.48inches) |
| Approx Weight                  |                              | 12.5kg (27.6lbs)   |
| Terminal                       |                              | 1                  |
| Cell layout                    |                              | 0                  |
| Hold-Down                      |                              | B13                |
| Case                           |                              | Black-PP Material  |
| Cover                          |                              | Black-PP Material  |
| Handle                         |                              | NONE               |

# Ø 19.5-0.3 Ø 17.9-0.3 Ø 17.9-0.3 POS NEG