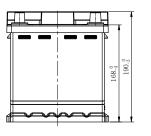

## AGM-L0 (12V40Ah)

| Item                           |                              | Specifications     |
|--------------------------------|------------------------------|--------------------|
| Nominal Voltage                |                              | 12V                |
| Nominal Capacity (20HR)        |                              | 40Ah               |
| Reserve Capacity               |                              | 60min              |
| Cold Cranking Amps@0°F (-18°C) |                              | 420A               |
| Dimension                      | Length                       | 175mm (6.89inches) |
|                                | Width                        | 175mm (6.89inches) |
|                                | Container Height             | 190mm (7.48inches) |
|                                | Total Height (with Terminal) | 190mm (7.48inches) |
| Approx Weight                  |                              | 12.5kg (27.6lbs)   |
| Terminal                       |                              | 1                  |
| Cell layout                    |                              | 0                  |
| Hold-Down                      |                              | B13                |
| Case                           |                              | Black-PP Material  |
| Cover                          |                              | Black-PP Material  |
| Handle                         |                              | NONE               |