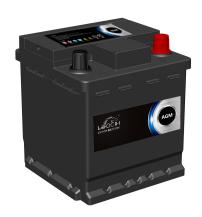

### **AGM START-STOP BATTERY**

## AGM-L0 (12V40Ah)

| Item                           |                              | Specifications     |
|--------------------------------|------------------------------|--------------------|
| Nominal Voltage                |                              | 12V                |
| Nominal Capacity (20HR)        |                              | 40Ah               |
| Reserve Capacity               |                              | 60min              |
| Cold Cranking Amps@0°F (-18°C) |                              | 420A               |
| Dimension                      | Length                       | 175mm (6.89inches) |
|                                | Width                        | 175mm (6.89inches) |
|                                | Container Height             | 190mm (7.48inches) |
|                                | Total Height (with Terminal) | 190mm (7.48inches) |
| Approx Weight                  |                              | 12.5kg (27.6lbs)   |
| Terminal                       |                              | 1                  |
| Cell layout                    |                              | 0                  |
| Hold-Down                      |                              | B13                |
| Case                           |                              | Black-PP Material  |
| Cover                          |                              | Black-PP Material  |
| Handle                         |                              | NONE               |

### **GENERAL FEATURES**

- •Maximum CCA and life
- Valve regulated technology
- Advanced Absorbed Glass Mat (AGM) technology
- •Top-level safety absolutely no free acid
- •2x Faster Charge Acceptance than conventional starter batteries
- •3x higher cycle life than conventional starter batteries
- •Suit for working in partial state of charge operations (PSoC)
- •OE quality certification