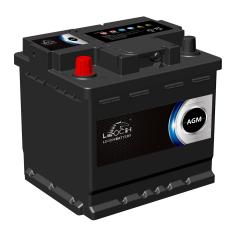

### **AGM START-STOP BATTERY**

# AGM-L1 (12V40Ah)

#### **CHARACTERISTICS**

| Item                           |        | Specifications     |
|--------------------------------|--------|--------------------|
| Nominal Voltage                |        | 12V                |
| Nominal Capacity (20HR)        |        | 40Ah               |
| Reserve Capacity               |        | 61min              |
| Cold Cranking Amps@0°F (-18°C) |        | 400A               |
|                                | Length | 207mm (8.15inches) |
| Dimension                      | Width  | 175mm (6.89inches) |
|                                | Height | 190mm (7.48inches) |
| Approx Weight                  |        | 14.2kg (31.3lbs)   |
| Terminal                       |        | 1                  |
| Cell layout                    |        | 1                  |
| Hold-Down                      |        | B13                |
| Case                           |        | Black-PP Material  |
| Cover                          |        | Black-PP Material  |
| Handle                         |        | TS2                |
|                                |        |                    |