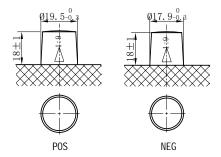

#### **CHARACTERISTICS**

| Item                           |        | Specifications     |
|--------------------------------|--------|--------------------|
| Nominal Voltage                |        | 12V                |
| Nominal Capacity (20HR)        |        | 40Ah               |
| Reserve Capacity               |        | 61min              |
| Cold Cranking Amps@0°F (-18°C) |        | 400A               |
|                                | Length | 207mm (8.15inches) |
| Dimension                      | Width  | 175mm (6.89inches) |
|                                | Height | 190mm (7.48inches) |
| Approx Weight                  |        | 14.2kg (31.3lbs)   |
| Terminal                       |        | 1                  |
| Cell layout                    |        | 1                  |
| Hold-Down                      |        | B13                |
| Case                           |        | Black-PP Material  |
| Cover                          |        | Black-PP Material  |
| Handle                         |        | TS2                |
|                                |        |                    |