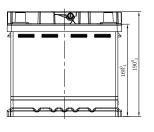

#### **CHARACTERISTICS**

| Item                           |        | Specifications     |
|--------------------------------|--------|--------------------|
| Nominal Voltage                |        | 12V                |
| Nominal Capacity (20HR)        |        | 40Ah               |
| Reserve Capacity               |        | 61min              |
| Cold Cranking Amps@0°F (-18°C) |        | 400A               |
|                                | Length | 207mm (8.15inches) |
| Dimension                      | Width  | 175mm (6.89inches) |
|                                | Height | 190mm (7.48inches) |
| Approx Weight                  |        | 14.2kg (31.3lbs)   |
| Terminal                       |        | 1                  |
| Cell layout                    |        | 1                  |
| Hold-Down                      |        | B13                |
| Case                           |        | Black-PP Material  |
| Cover                          |        | Black-PP Material  |
| Handle                         |        | TS2                |
|                                |        |                    |