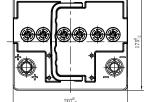

#### **CHARACTERISTICS**

| Item                           |        | Specifications     |
|--------------------------------|--------|--------------------|
| Nominal Voltage                |        | 12V                |
| Nominal Capacity (20HR)        |        | 40Ah               |
| Reserve Capacity               |        | 61min              |
| Cold Cranking Amps@0°F (-18°C) |        | 400A               |
|                                | Length | 207mm (8.15inches) |
| Dimension                      | Width  | 175mm (6.89inches) |
|                                | Height | 190mm (7.48inches) |
| Approx Weight                  |        | 14.2kg (31.3lbs)   |
| Terminal                       |        | 1                  |
| Cell layout                    |        | 1                  |
| Hold-Down                      |        | B13                |
| Case                           |        | Black-PP Material  |
| Cover                          |        | Black-PP Material  |
| Handle                         |        | TS2                |
|                                |        |                    |