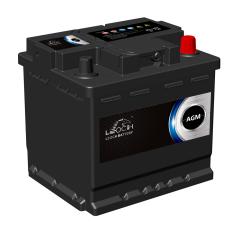

### **AGM START-STOP BATTERY**

## AGM-L1 (12V50Ah)

#### **CHARACTERISTICS**

| Item                           |        | Specifications     |
|--------------------------------|--------|--------------------|
| Nominal Voltage                |        | 12V                |
| Nominal Capacity (20HR)        |        | 50Ah               |
| Reserve Capacity               |        | 80min              |
| Cold Cranking Amps@0°F (-18°C) |        | 570A               |
|                                | Length | 207mm (8.15inches) |
| Dimension                      | Width  | 175mm (6.89inches) |
|                                | Height | 190mm (7.48inches) |
| Approx Weight                  |        | 15.5kg (34.2lbs)   |
| Terminal                       |        | 1                  |
| Cell layout                    |        | 0                  |
| Hold-Down                      |        | B13                |
| Case                           |        | Black-PP Material  |
| Cover                          |        | Black-PP Material  |
| Handle                         |        | TS2                |