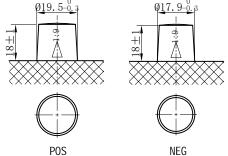

#### **CHARACTERISTICS**

| Item                           |        | Specifications     |
|--------------------------------|--------|--------------------|
| Nominal Voltage                |        | 12V                |
| Nominal Capacity (20HR)        |        | 50Ah               |
| Reserve Capacity               |        | 80min              |
| Cold Cranking Amps@0°F (-18°C) |        | 570A               |
|                                | Length | 207mm (8.15inches) |
| Dimension                      | Width  | 175mm (6.89inches) |
|                                | Height | 190mm (7.48inches) |
| Approx Weight                  |        | 15.5kg (34.2lbs)   |
| Terminal                       |        | 1                  |
| Cell layout                    |        | 0                  |
| Hold-Down                      |        | B13                |
| Case                           |        | Black-PP Material  |
| Cover                          |        | Black-PP Material  |
| Handle                         |        | TS2                |