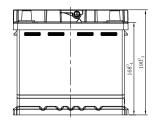

#### **CHARACTERISTICS**

| Item                           |        | Specifications     |
|--------------------------------|--------|--------------------|
| Nominal Voltage                |        | 12V                |
| Nominal Capacity (20HR)        |        | 50Ah               |
| Reserve Capacity               |        | 80min              |
| Cold Cranking Amps@0°F (-18°C) |        | 570A               |
|                                | Length | 207mm (8.15inches) |
| Dimension                      | Width  | 175mm (6.89inches) |
|                                | Height | 190mm (7.48inches) |
| Approx Weight                  |        | 15.5kg (34.2lbs)   |
| Terminal                       |        | 1                  |
| Cell layout                    |        | 0                  |
| Hold-Down                      |        | B13                |
| Case                           |        | Black-PP Material  |
| Cover                          |        | Black-PP Material  |
| Handle                         |        | TS2                |