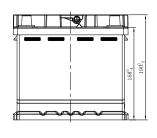

### **CHARACTERISTICS**

| Item                           |        | Specifications     |
|--------------------------------|--------|--------------------|
| Nominal Voltage                |        | 12V                |
| Nominal Capacity (20HR)        |        | 50Ah               |
| Reserve Capacity               |        | 80min              |
| Cold Cranking Amps@0°F (-18°C) |        | 570A               |
|                                | Length | 207mm (8.15inches) |
| Dimension                      | Width  | 175mm (6.89inches) |
|                                | Height | 190mm (7.48inches) |
| Approx Weight                  |        | 15.1kg (33.3lbs)   |
| Terminal                       |        | 1                  |
| Cell layout                    |        | 0                  |
| Hold-Down                      |        | B13                |
| Case                           |        | Black-PP Material  |
| Cover                          |        | Black-PP Material  |
| Handle                         |        | TS2                |