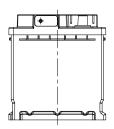

### **CHARACTERISTICS**

| Item                           |        | Specifications     |
|--------------------------------|--------|--------------------|
| Nominal Voltage                |        | 12V                |
| Nominal Capacity (20HR)        |        | 50Ah               |
| Reserve Capacity               |        | 80min              |
| Cold Cranking Amps@0°F (-18°C) |        | 570A               |
|                                | Length | 207mm (8.15inches) |
| Dimension                      | Width  | 175mm (6.89inches) |
|                                | Height | 190mm (7.48inches) |
| Approx Weight                  |        | 15.1kg (33.3lbs)   |
| Terminal                       |        | 1                  |
| Cell layout                    |        | 0                  |
| Hold-Down                      |        | B13                |
| Case                           |        | Black-PP Material  |
| Cover                          |        | Black-PP Material  |
| Handle                         |        | TS2                |

# POS NEG

- •Maximum CCA and life
- ·Valve regulated technology
- •Advanced Absorbed Glass Mat (AGM) technology
- •Top-level safety absolutely no free acid
- •2x Faster Charge Acceptance than conventional starter batteries
- •3x higher cycle life than conventional starter batteries
- •Suit for working in partial state of charge operations (PSoC)
- •OE quality certification