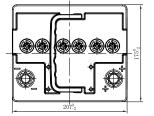

### **CHARACTERISTICS**

| Item                           |        | Specifications     |
|--------------------------------|--------|--------------------|
| Nominal Voltage                |        | 12V                |
| Nominal Capacity (20HR)        |        | 50Ah               |
| Reserve Capacity               |        | 80min              |
| Cold Cranking Amps@0°F (-18°C) |        | 570A               |
|                                | Length | 207mm (8.15inches) |
| Dimension                      | Width  | 175mm (6.89inches) |
|                                | Height | 190mm (7.48inches) |
| Approx Weight                  |        | 15.1kg (33.3lbs)   |
| Terminal                       |        | 1                  |
| Cell layout                    |        | 0                  |
| Hold-Down                      |        | B13                |
| Case                           |        | Black-PP Material  |
| Cover                          |        | Black-PP Material  |
| Handle                         |        | TS2                |