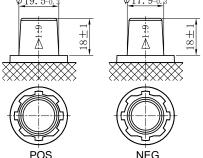

# Ø<u>17. 9-0</u>. Ø19. 5-0.3

- •Maximum CCA and life
- ·Valve regulated technology
- ·Advanced Absorbed Glass Mat (AGM) technology
- •Top-level safety absolutely no free acid
- •2x Faster Charge Acceptance than conventional starter batteries
- •3x higher cycle life than conventional starter batteries
- •Suit for working in partial state of charge operations (PSoC)
- •OE quality certification