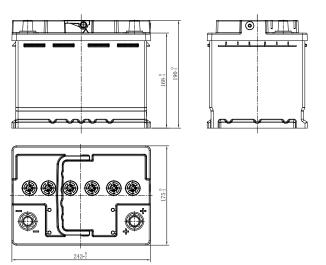

#### **CHARACTERISTICS**

| Item                           |        | Specifications     |
|--------------------------------|--------|--------------------|
| Nominal Voltage                |        | 12V                |
| Nominal Capacity (20HR)        |        | 60Ah               |
| Reserve Capacity               |        | 100min             |
| Cold Cranking Amps@0°F (-18°C) |        | 660A               |
|                                | Length | 242mm (9.53inches) |
| Dimension                      | Width  | 175mm (6.89inches) |
|                                | Height | 190mm (7.48inches) |
| Approx Weight                  |        | 17.8kg (39.2lbs)   |
| Terminal                       |        | 1                  |
| Cell layout                    |        | 0                  |
| Hold-Down                      |        | B13                |
| Case                           |        | Black-PP Material  |
| Cover                          |        | Black-PP Material  |
| Handle                         |        | TS2                |
|                                |        |                    |