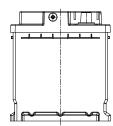

## **CHARACTERISTICS**

| Item                           |        | Specifications    |
|--------------------------------|--------|-------------------|
| Nominal Voltage                |        | 12V               |
| Nominal Capacity (20HR)        |        | 70Ah              |
| Reserve Capacity               |        | 120min            |
| Cold Cranking Amps@0°F (-18°C) |        | 720A              |
|                                | Length | 278mm(10.9inches) |
| Dimension                      | Width  | 175mm(6.89inches) |
|                                | Height | 190mm(7.48inches) |
| Approx Weight                  |        | 20.5kg(45.2lbs)   |
| Terminal                       |        | 1                 |
| Cell layout                    |        | 1                 |
| Hold-Down                      |        | B13               |
| Case                           |        | Black-PP Material |
| Cover                          |        | Black-PP Material |
| Handle                         |        | TS6               |