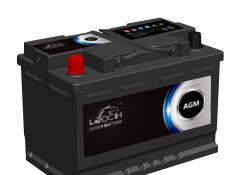

# **AGM START-STOP BATTERY**

AGM-L3 (12V70Ah)

## **CHARACTERISTICS**

| Item                           |        | Specifications    |
|--------------------------------|--------|-------------------|
| Nominal Voltage                |        | 12V               |
| Nominal Capacity (20HR)        |        | 70Ah              |
| Reserve Capacity               |        | 120min            |
| Cold Cranking Amps@0°F (-18°C) |        | 720A              |
|                                | Length | 278mm(10.9inches) |
| Dimension                      | Width  | 175mm(6.89inches) |
|                                | Height | 190mm(7.48inches) |
| Approx Weight                  |        | 20.5kg(45.2lbs)   |
| Terminal                       |        | 1                 |
| Cell layout                    |        | 1                 |
| Hold-Down                      |        | B13               |
| Case                           |        | Black-PP Material |
| Cover                          |        | Black-PP Material |
| Handle                         |        | TS6               |