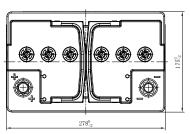

## **CHARACTERISTICS**

| Item                           |        | Specifications    |
|--------------------------------|--------|-------------------|
| Nominal Voltage                |        | 12V               |
| Nominal Capacity (20HR)        |        | 70Ah              |
| Reserve Capacity               |        | 120min            |
| Cold Cranking Amps@0°F (-18°C) |        | 720A              |
|                                | Length | 278mm(10.9inches) |
| Dimension                      | Width  | 175mm(6.89inches) |
|                                | Height | 190mm(7.48inches) |
| Approx Weight                  |        | 20.5kg(45.2lbs)   |
| Terminal                       |        | 1                 |
| Cell layout                    |        | 1                 |
| Hold-Down                      |        | B13               |
| Case                           |        | Black-PP Material |
| Cover                          |        | Black-PP Material |
| Handle                         |        | TS6               |