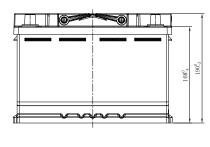

## **CHARACTERISTICS**

| Item                           |        | Specifications    |
|--------------------------------|--------|-------------------|
| Nominal Voltage                |        | 12V               |
| Nominal Capacity (20HR)        |        | 70Ah              |
| Reserve Capacity               |        | 120min            |
| Cold Cranking Amps@0°F (-18°C) |        | 720A              |
|                                | Length | 278mm(10.9inches) |
| Dimension                      | Width  | 175mm(6.89inches) |
|                                | Height | 190mm(7.48inches) |
| Approx Weight                  |        | 20.5kg(45.2lbs)   |
| Terminal                       |        | 1                 |
| Cell layout                    |        | 1                 |
| Hold-Down                      |        | B13               |
| Case                           |        | Black-PP Material |
| Cover                          |        | Black-PP Material |
| Handle                         |        | TS6               |

# Ø 17. 9-<u>φ19. 5-ŏ.</u>