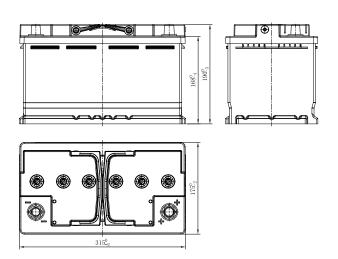

## **CHARACTERISTICS**

| Item                           |                              | Specifications     |
|--------------------------------|------------------------------|--------------------|
| Nominal Voltage                |                              | 12V                |
| Nominal Capacity (20HR)        |                              | 80Ah               |
| Reserve Capacity               |                              | 140min             |
| Cold Cranking Amps@0°F (-18°C) |                              | 800A               |
| Dimension                      | Length                       | 315mm (12.4inches) |
|                                | Width                        | 175mm (6.89inches) |
|                                | Container Height             | 190mm (7.48inches) |
|                                | Total Height (with Terminal) | 190mm (7.48inches) |
| Approx Weight                  |                              | 23.3kg (51.4lbs)   |
| Terminal                       |                              | 1                  |
| Cell layout                    |                              | 0                  |
| Hold-Down                      |                              | B13                |
| Case                           |                              | Black-PP Material  |
| Cover                          |                              | Black-PP Material  |
| Handle                         |                              | TS6                |

# Ø<u>19. 5-0.</u>3 Ø17. 9-0.