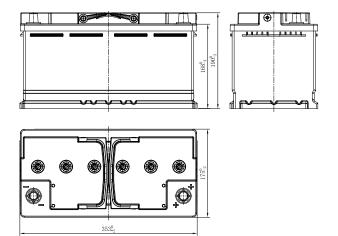

#### **CHARACTERISTICS**

| Item                           |        | Specifications     |
|--------------------------------|--------|--------------------|
| Nominal Voltage                |        | 12V                |
| Nominal Capacity (20HR)        |        | 95Ah               |
| Reserve Capacity               |        | 160min             |
| Cold Cranking Amps@0°F (-18°C) |        | 850A               |
|                                | Length | 353mm (13.9inches) |
| Dimension                      | Width  | 175mm (6.89inches) |
|                                | Height | 190mm (7.48inches) |
| Approx Weight                  |        | 26.5kg (58.4lbs)   |
| Terminal                       |        | 1                  |
| Cell layout                    |        | 0                  |
| Hold-Down                      |        | B13                |
| Case                           |        | Black-PP Material  |
| Cover                          |        | Black-PP Material  |
| Handle                         |        | TS6                |