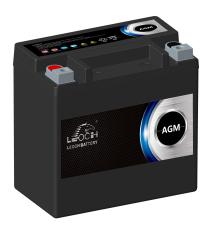

## AUXILIARY BATTERY EB14D-4 (12V14Ah)

## **CHARACTERISTICS**

|                     | Specifications                                                    |
|---------------------|-------------------------------------------------------------------|
| age                 | 12V                                                               |
| pacity (20HR)       | 14Ah                                                              |
| ng Amps@0°F (-18°C) | 200A                                                              |
| Length              | 150mm (5.91inches)                                                |
| Width               | 87mm (3.43inches)                                                 |
| Dimension Height    | 145mm (5.71inches)                                                |
| ght                 | 4.76kg (10.5lbs)                                                  |
|                     | 0                                                                 |
|                     | 1                                                                 |
|                     | B0                                                                |
|                     | Black-PP Material                                                 |
|                     | Black-PP Material                                                 |
|                     | [                                                                 |
|                     | pacity (20HR)<br>ng Amps@0°F (-18°C)<br>Length<br>Width<br>Height |

## **APPLICATIONS**

- •High-end car auxiliary
- Safety assistant

\*Values are subject to variation of +/- 5% in normal manufacturing processes.

Leoch International Technology Ltd.

Leoch Batteries Pte Ltd

GENERAL FEATURES