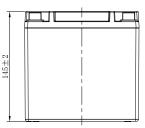

## **CHARACTERISTICS**

|                     | Specifications                                                    |
|---------------------|-------------------------------------------------------------------|
| age                 | 12V                                                               |
| pacity (20HR)       | 14Ah                                                              |
| ng Amps@0°F (-18°C) | 200A                                                              |
| Length              | 150mm (5.91inches)                                                |
| Width               | 87mm (3.43inches)                                                 |
| Dimension Height    | 145mm (5.71inches)                                                |
| ght                 | 4.76kg (10.5lbs)                                                  |
|                     | 0                                                                 |
|                     | 1                                                                 |
|                     | B0                                                                |
|                     | Black-PP Material                                                 |
|                     | Black-PP Material                                                 |
|                     | [                                                                 |
|                     | pacity (20HR)<br>ng Amps@0°F (-18°C)<br>Length<br>Width<br>Height |