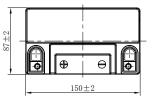

## **CHARACTERISTICS**

|                     | Specifications                                                    |
|---------------------|-------------------------------------------------------------------|
| age                 | 12V                                                               |
| pacity (20HR)       | 14Ah                                                              |
| ng Amps@0°F (-18°C) | 200A                                                              |
| Length              | 150mm (5.91inches)                                                |
| Width               | 87mm (3.43inches)                                                 |
| Dimension Height    | 145mm (5.71inches)                                                |
| ght                 | 4.76kg (10.5lbs)                                                  |
|                     | 0                                                                 |
|                     | 1                                                                 |
|                     | B0                                                                |
|                     | Black-PP Material                                                 |
|                     | Black-PP Material                                                 |
|                     | [                                                                 |
|                     | pacity (20HR)<br>ng Amps@0°F (-18°C)<br>Length<br>Width<br>Height |