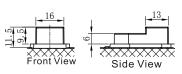

## **CHARACTERISTICS**

|                     | Specifications                                                    |
|---------------------|-------------------------------------------------------------------|
| age                 | 12V                                                               |
| pacity (20HR)       | 14Ah                                                              |
| ng Amps@0°F (-18°C) | 200A                                                              |
| Length              | 150mm (5.91inches)                                                |
| Width               | 87mm (3.43inches)                                                 |
| Dimension Height    | 145mm (5.71inches)                                                |
| ght                 | 4.76kg (10.5lbs)                                                  |
|                     | 0                                                                 |
|                     | 1                                                                 |
|                     | B0                                                                |
|                     | Black-PP Material                                                 |
|                     | Black-PP Material                                                 |
|                     | [                                                                 |
|                     | pacity (20HR)<br>ng Amps@0°F (-18°C)<br>Length<br>Width<br>Height |