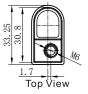

## **CHARACTERISTICS**

|                     | Specifications                                                    |
|---------------------|-------------------------------------------------------------------|
| age                 | 12V                                                               |
| pacity (20HR)       | 14Ah                                                              |
| ng Amps@0°F (-18°C) | 200A                                                              |
| Length              | 150mm (5.91inches)                                                |
| Width               | 87mm (3.43inches)                                                 |
| Dimension Height    | 145mm (5.71inches)                                                |
| ght                 | 4.76kg (10.5lbs)                                                  |
|                     | 0                                                                 |
|                     | 1                                                                 |
|                     | B0                                                                |
|                     | Black-PP Material                                                 |
|                     | Black-PP Material                                                 |
|                     | [                                                                 |
|                     | pacity (20HR)<br>ng Amps@0°F (-18°C)<br>Length<br>Width<br>Height |