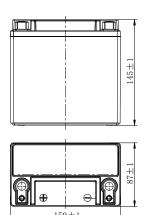

## **CHARACTERISTICS**

| Item                           |        | Specifications     |
|--------------------------------|--------|--------------------|
| Nominal Voltage                |        | 12V                |
| Nominal Capacity (20HR)        |        | 14Ah               |
| Cold Cranking Amps@0°F (-18°C) |        | 245A               |
| Dimension                      | Length | 150mm (5.91inches) |
|                                | Width  | 87mm (3.43inches)  |
|                                | Height | 145mm (5.71inches) |
| Approx Weight                  |        | 5.30kg (11.7lbs)   |
| Terminal                       |        | 0                  |
| Cell layout                    |        | 1                  |
| Hold-Down                      |        | В0                 |
| Case                           |        | Black-PP Material  |
| Cover                          |        | Black-PP Material  |
| Handle                         |        | /                  |