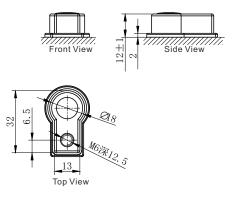

## **CHARACTERISTICS**

| Item                           |        | Specifications     |
|--------------------------------|--------|--------------------|
| Nominal Voltage                |        | 12V                |
| Nominal Capacity (20HR)        |        | 14Ah               |
| Cold Cranking Amps@0°F (-18°C) |        | 245A               |
| Dimension                      | Length | 150mm (5.91inches) |
|                                | Width  | 87mm (3.43inches)  |
|                                | Height | 145mm (5.71inches) |
| Approx Weight                  |        | 5.30kg (11.7lbs)   |
| Terminal                       |        | 0                  |
| Cell layout                    |        | 1                  |
| Hold-Down                      |        | В0                 |
| Case                           |        | Black-PP Material  |
| Cover                          |        | Black-PP Material  |
| Handle                         |        | /                  |