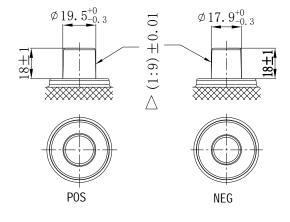

## **CHARACTERISTICS**

| Item                           |        | Specifications     |
|--------------------------------|--------|--------------------|
| Nominal Voltage                |        | 12V                |
| Nominal Capacity (20HR)        |        | 180Ah              |
| Reserve Capacity               |        | 360min             |
| Cold Cranking Amps@0°F (-18°C) |        | 1000A              |
| Dimension                      | Length | 510mm (20.1inches) |
|                                | Width  | 222mm (8.74inches) |
|                                | Height | 217mm (8.54inches) |
| Approx Weight                  |        | 47.4kg (104.5lbs)  |
| Terminal                       |        | 1                  |
| Cell layout                    |        | 4                  |
| Hold-Down                      |        | В0                 |
| Case                           |        | Black-PP Material  |
| Cover                          |        | Black-PP Material  |
| Handle                         |        | TS8                |