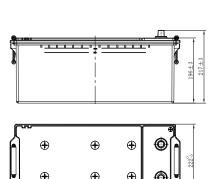

## **CHARACTERISTICS**

| Item                           |        | Specifications     |
|--------------------------------|--------|--------------------|
| Nominal Voltage                |        | 12V                |
| Nominal Capacity (20HR)        |        | 180Ah              |
| Reserve Capacity               |        | 360min             |
| Cold Cranking Amps@0°F (-18°C) |        | 1000A              |
| Dimension                      | Length | 510mm (20.1inches) |
|                                | Width  | 222mm (8.74inches) |
|                                | Height | 217mm (8.54inches) |
| Approx Weight                  |        | 47.4kg (104.5lbs)  |
| Terminal                       |        | 1                  |
| Cell layout                    |        | 4                  |
| Hold-Down                      |        | В0                 |
| Case                           |        | Black-PP Material  |
| Cover                          |        | Black-PP Material  |
| Handle                         |        | TS8                |