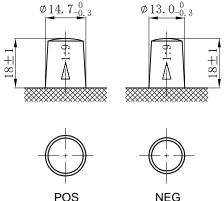

## **CHARACTERISTICS**

| Item                           |        | Specifications     |
|--------------------------------|--------|--------------------|
| Nominal Voltage                |        | 12V                |
| Nominal Capacity (20HR)        |        | 40Ah               |
| Reserve Capacity               |        | 60min              |
| Cold Cranking Amps@0°F (-18°C) |        | 360A               |
|                                | Length | 195mm (7.68inches) |
| Dimension                      | Width  | 126mm (4.96inches) |
|                                | Height | 222mm (8.74inches) |
| Approx Weight                  |        | 10.7kg (23.6lbs)   |
| Terminal                       |        | 3                  |
| Cell layout                    |        | 0                  |
| Hold-Down                      |        | В0                 |
| Case                           |        | Black-PP Material  |
| Cover                          |        | Black-PP Material  |
| Handle                         |        | TS1                |