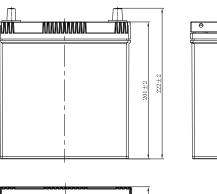

## **CHARACTERISTICS**

| Item                           |        | Specifications     |
|--------------------------------|--------|--------------------|
| Nominal Voltage                |        | 12V                |
| Nominal Capacity (20HR)        |        | 40Ah               |
| Reserve Capacity               |        | 60min              |
| Cold Cranking Amps@0°F (-18°C) |        | 360A               |
|                                | Length | 195mm (7.68inches) |
| Dimension                      | Width  | 126mm (4.96inches) |
|                                | Height | 222mm (8.74inches) |
| Approx Weight                  |        | 10.7kg (23.6lbs)   |
| Terminal                       |        | 3                  |
| Cell layout                    |        | 0                  |
| Hold-Down                      |        | В0                 |
| Case                           |        | Black-PP Material  |
| Cover                          |        | Black-PP Material  |
| Handle                         |        | TS1                |

195±2

Leoch Europe S.A.

**GENERAL FEATURES**