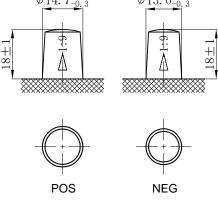

## **CHARACTERISTICS**

| Item                           |        | Specifications     |
|--------------------------------|--------|--------------------|
| Nominal Voltage                |        | 12V                |
| Nominal Capacity (20HR)        |        | 40Ah               |
| Reserve Capacity               |        | 60min              |
| Cold Cranking Amps@0°F (-18°C) |        | 360A               |
|                                | Length | 195mm (7.68inches) |
| Dimension                      | Width  | 126mm (4.96inches) |
|                                | Height | 222mm (8.74inches) |
| Approx Weight                  |        | 10.7kg (23.6lbs)   |
| Terminal                       |        | 3                  |
| Cell layout                    |        | 0                  |
| Hold-Down                      |        | В0                 |
| Case                           |        | Black-PP Material  |
| Cover                          |        | Black-PP Material  |
| Handle                         |        | TS1                |