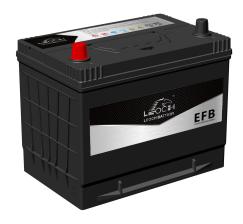

### **EFB START-STOP BATTERY**

EFB-D26R(S-95) (12V75Ah)

### **CHARACTERISTICS**

| Item                           |        | Specifications     |
|--------------------------------|--------|--------------------|
| Nominal Voltage                |        | 12V                |
| Nominal Capacity (20HR)        |        | 75Ah               |
| Reserve Capacity               |        | 128min             |
| Cold Cranking Amps@0°F (-18°C) |        | 660A               |
|                                | Length | 260mm (10.2inches) |
| Dimension                      | Width  | 172mm (6.77inches) |
|                                | Height | 221mm (8.70inches) |
| Approx Weight                  |        | 20.2kg (44.5lbs)   |
| Terminal                       |        | 1                  |
| Cell layout                    |        | 1                  |
| Hold-Down                      |        | B01                |
| Case                           |        | Black-PP Material  |
| Cover                          |        | Black-PP Material  |
| Handle                         |        | TS1                |
|                                |        |                    |