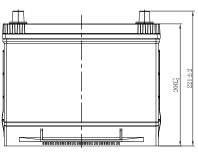

### **CHARACTERISTICS**

| Item                           |        | Specifications     |
|--------------------------------|--------|--------------------|
| Nominal Voltage                |        | 12V                |
| Nominal Capacity (20HR)        |        | 75Ah               |
| Reserve Capacity               |        | 128min             |
| Cold Cranking Amps@0°F (-18°C) |        | 660A               |
|                                | Length | 260mm (10.2inches) |
| Dimension                      | Width  | 172mm (6.77inches) |
|                                | Height | 221mm (8.70inches) |
| Approx Weight                  |        | 20.2kg (44.5lbs)   |
| Terminal                       |        | 1                  |
| Cell layout                    |        | 1                  |
| Hold-Down                      |        | B01                |
| Case                           |        | Black-PP Material  |
| Cover                          |        | Black-PP Material  |
| Handle                         |        | TS1                |
|                                |        |                    |