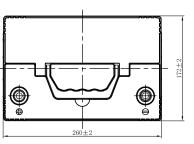

### **CHARACTERISTICS**

| Item                           |        | Specifications     |
|--------------------------------|--------|--------------------|
| Nominal Voltage                |        | 12V                |
| Nominal Capacity (20HR)        |        | 75Ah               |
| Reserve Capacity               |        | 128min             |
| Cold Cranking Amps@0°F (-18°C) |        | 660A               |
|                                | Length | 260mm (10.2inches) |
| Dimension                      | Width  | 172mm (6.77inches) |
|                                | Height | 221mm (8.70inches) |
| Approx Weight                  |        | 20.2kg (44.5lbs)   |
| Terminal                       |        | 1                  |
| Cell layout                    |        | 1                  |
| Hold-Down                      |        | B01                |
| Case                           |        | Black-PP Material  |
| Cover                          |        | Black-PP Material  |
| Handle                         |        | TS1                |
|                                |        |                    |