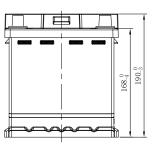

### **CHARACTERISTICS**

| Item                           |        | Specifications     |
|--------------------------------|--------|--------------------|
| Nominal Voltage                |        | 12V                |
| Nominal Capacity (20HR)        |        | 35Ah               |
| Reserve Capacity               |        | 50min              |
| Cold Cranking Amps@0°F (-18°C) |        | 300A               |
| Dimension                      | Length | 175mm (6.89inches) |
|                                | Width  | 175mm (6.89inches) |
|                                | Height | 190mm (7.48inches) |
| Approx Weight                  |        | 10.5kg (23.1lbs)   |
| Terminal                       |        | 1                  |
| Cell layout                    |        | 0                  |
| Hold-Down                      |        | B13                |
| Case                           |        | Black-PP Material  |
| Cover                          |        | Black-PP Material  |
| Handle                         |        | /                  |