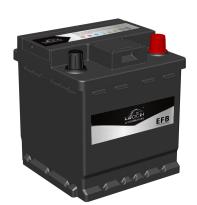

## **EFB START-STOP BATTERY**

# EFB-L0 (12V35Ah)

### **CHARACTERISTICS**

| Item                           |        | Specifications     |
|--------------------------------|--------|--------------------|
| Nominal Voltage                |        | 12V                |
| Nominal Capacity (20HR)        |        | 35Ah               |
| Reserve Capacity               |        | 50min              |
| Cold Cranking Amps@0°F (-18°C) |        | 300A               |
| Dimension                      | Length | 175mm (6.89inches) |
|                                | Width  | 175mm (6.89inches) |
|                                | Height | 190mm (7.48inches) |
| Approx Weight                  |        | 10.5kg (23.1lbs)   |
| Terminal                       |        | 1                  |
| Cell layout                    |        | 0                  |
| Hold-Down                      |        | B13                |
| Case                           |        | Black-PP Material  |
| Cover                          |        | Black-PP Material  |
| Handle                         |        | /                  |