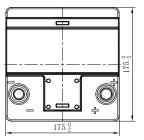

### **CHARACTERISTICS**

| Item                           |        | Specifications     |
|--------------------------------|--------|--------------------|
| Nominal Voltage                |        | 12V                |
| Nominal Capacity (20HR)        |        | 35Ah               |
| Reserve Capacity               |        | 50min              |
| Cold Cranking Amps@0°F (-18°C) |        | 300A               |
| Dimension                      | Length | 175mm (6.89inches) |
|                                | Width  | 175mm (6.89inches) |
|                                | Height | 190mm (7.48inches) |
| Approx Weight                  |        | 10.5kg (23.1lbs)   |
| Terminal                       |        | 1                  |
| Cell layout                    |        | 0                  |
| Hold-Down                      |        | B13                |
| Case                           |        | Black-PP Material  |
| Cover                          |        | Black-PP Material  |
| Handle                         |        | /                  |