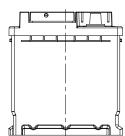

### **CHARACTERISTICS**

| Item                           |        | Specifications     |
|--------------------------------|--------|--------------------|
| Nominal Voltage                |        | 12V                |
| Nominal Capacity (20HR)        |        | 35Ah               |
| Reserve Capacity               |        | 50min              |
| Cold Cranking Amps@0°F (-18°C) |        | 300A               |
| Dimension                      | Length | 175mm (6.89inches) |
|                                | Width  | 175mm (6.89inches) |
|                                | Height | 190mm (7.48inches) |
| Approx Weight                  |        | 10.5kg (23.1lbs)   |
| Terminal                       |        | 1                  |
| Cell layout                    |        | 0                  |
| Hold-Down                      |        | B13                |
| Case                           |        | Black-PP Material  |
| Cover                          |        | Black-PP Material  |
| Handle                         |        | /                  |

# POS NEG

- •High capacity and high CCA
- •2x Faster Charge Acceptance than conventional starter batteries
- •2x Higher Cycle Life than conventional starter batteries
- •Strong alloy grids for rugged durability and improved tolerance in extreme temperature conditions
- •OE quality certification