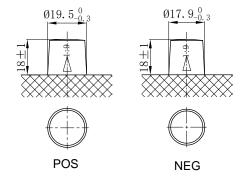

## **CHARACTERISTICS**

| Item                           |        | Specifications     |
|--------------------------------|--------|--------------------|
| Nominal Voltage                |        | 12V                |
| Nominal Capacity (20HR)        |        | 50Ah               |
| Reserve Capacity               |        | 80min              |
| Cold Cranking Amps@0°F (-18°C) |        | 540A               |
|                                | Length | 207mm (8.15inches) |
| Dimension                      | Width  | 175mm (6.89inches) |
|                                | Height | 190mm (7.48inches) |
| Approx Weight                  |        | 14.6kg (32.2lbs)   |
| Terminal                       |        | 1                  |
| Cell layout                    |        | 0                  |
| Hold-Down                      |        | B13                |
| Case                           |        | Black-PP Material  |
| Cover                          |        | Black-PP Material  |
| Handle                         |        | TS2                |
|                                |        |                    |