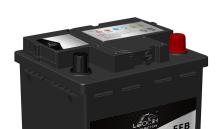

# **EFB START-STOP BATTERY**

# EFB-L1 (12V50Ah)

## **CHARACTERISTICS**

| Item                           |        | Specifications     |
|--------------------------------|--------|--------------------|
| Nominal Voltage                |        | 12V                |
| Nominal Capacity (20HR)        |        | 50Ah               |
| Reserve Capacity               |        | 80min              |
| Cold Cranking Amps@0°F (-18°C) |        | 540A               |
|                                | Length | 207mm (8.15inches) |
| Dimension                      | Width  | 175mm (6.89inches) |
|                                | Height | 190mm (7.48inches) |
| Approx Weight                  |        | 14.6kg (32.2lbs)   |
| Terminal                       |        | 1                  |
| Cell layout                    |        | 0                  |
| Hold-Down                      |        | B13                |
| Case                           |        | Black-PP Material  |
| Cover                          |        | Black-PP Material  |
| Handle                         |        | TS2                |
|                                |        |                    |