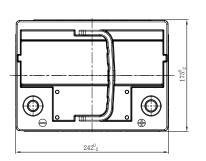

#### **CHARACTERISTICS**

| Item                           |        | Specifications     |
|--------------------------------|--------|--------------------|
| Nominal Voltage                |        | 12V                |
| Nominal Capacity (20HR)        |        | 60Ah               |
| Reserve Capacity               |        | 100mir             |
| Cold Cranking Amps@0°F (-18°C) |        | 640A               |
|                                | Length | 242mm (9.53inches) |
| Dimension                      | Width  | 175mm (6.89inches) |
|                                | Height | 190mm (7.48inches) |
| Approx Weight                  |        | 17.5kg (38.6lbs)   |
| Terminal                       |        | 1                  |
| Cell layout                    |        | 0                  |
| Hold-Down                      |        | B13                |
| Case                           |        | Black-PP Material  |
| Cover                          |        | Black-PP Material  |
| Handle                         |        | TS2                |
|                                |        |                    |

19003  $168_{-4}^{0}$ 

•OE quality certification

Leoch International Technology Ltd.

www.leoch.com

**Leoch Batteries Pte Ltd** 

www.leoch.sg

**Leoch Battery Corporation** 

www.leochamericas.com