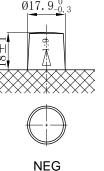

# $017.9_{-0.3}^{0}$ $\emptyset 19.5_{-0}^{0}$ **POS NEG**

- •High capacity and high CCA
- •2x Faster Charge Acceptance than conventional starter batteries
- •2x Higher Cycle Life than conventional starter batteries
- •Strong alloy grids for rugged durability and improved tolerance in extreme temperature conditions