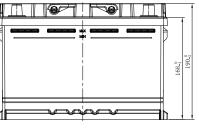

#### **CHARACTERISTICS**

|                              | Specifications                                                                                      |
|------------------------------|-----------------------------------------------------------------------------------------------------|
| age                          | 12V                                                                                                 |
| pacity (20HR)                | 70Ah                                                                                                |
| pacity                       | 120min                                                                                              |
| ng Amps@0°F (-18°C)          | 700A                                                                                                |
| Length                       | 278mm (10.9inches)                                                                                  |
| Width                        | 175mm (6.89inches)                                                                                  |
| Container Height             | 190mm (7.48inches)                                                                                  |
| Total Height (with Terminal) | 190mm (7.48inches)                                                                                  |
| ht                           | 20.0kg (44.1lbs)                                                                                    |
|                              | 1                                                                                                   |
|                              | 0                                                                                                   |
|                              | B13                                                                                                 |
|                              | Black-PP Material                                                                                   |
|                              | Black-PP Material                                                                                   |
|                              | TS6                                                                                                 |
|                              | pacity (20HR) pacity gg Amps@0°F (-18°C) Length Width Container Height Total Height (with Terminal) |