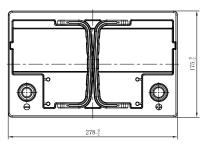

#### **CHARACTERISTICS**

|                              | Specifications                                                                                      |
|------------------------------|-----------------------------------------------------------------------------------------------------|
| age                          | 12V                                                                                                 |
| pacity (20HR)                | 70Ah                                                                                                |
| pacity                       | 120min                                                                                              |
| ng Amps@0°F (-18°C)          | 700A                                                                                                |
| Length                       | 278mm (10.9inches)                                                                                  |
| Width                        | 175mm (6.89inches)                                                                                  |
| Container Height             | 190mm (7.48inches)                                                                                  |
| Total Height (with Terminal) | 190mm (7.48inches)                                                                                  |
| ht                           | 20.0kg (44.1lbs)                                                                                    |
|                              | 1                                                                                                   |
|                              | 0                                                                                                   |
|                              | B13                                                                                                 |
|                              | Black-PP Material                                                                                   |
|                              | Black-PP Material                                                                                   |
|                              | TS6                                                                                                 |
|                              | pacity (20HR) pacity gg Amps@0°F (-18°C) Length Width Container Height Total Height (with Terminal) |