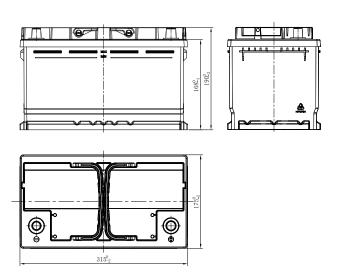

## **CHARACTERISTICS**

| Item                           |                              | Specifications     |
|--------------------------------|------------------------------|--------------------|
| Nominal Voltage                |                              | 12V                |
| Nominal Capacity (20HR)        |                              | 80Ah               |
| Reserve Capacity               |                              | 140min             |
| Cold Cranking Amps@0°F (-18°C) |                              | 750A               |
| Dimension                      | Length                       | 315mm (12.4inches) |
|                                | Width                        | 175mm (6.89inches) |
|                                | Container Height             | 190mm (7.48inches) |
|                                | Total Height (with Terminal) | 190mm (7.48inches) |
| Approx Weight                  |                              | 22.5kg (49.6lbs)   |
| Terminal                       |                              | 1                  |
| Cell layout                    |                              | 0                  |
| Hold-Down                      |                              | B13                |
| Case                           |                              | Black-PP Material  |
| Cover                          |                              | Black-PP Material  |
| Handle                         |                              | TS6                |