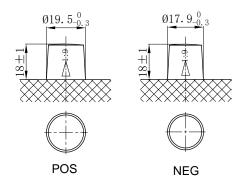

## **CHARACTERISTICS**

| Item                           |                              | Specifications     |
|--------------------------------|------------------------------|--------------------|
| Nominal Voltage                |                              | 12V                |
| Nominal Capacity (20HR)        |                              | 80Ah               |
| Reserve Capacity               |                              | 140min             |
| Cold Cranking Amps@0°F (-18°C) |                              | 750A               |
| Dimension                      | Length                       | 315mm (12.4inches) |
|                                | Width                        | 175mm (6.89inches) |
|                                | Container Height             | 190mm (7.48inches) |
|                                | Total Height (with Terminal) | 190mm (7.48inches) |
| Approx Weight                  |                              | 22.5kg (49.6lbs)   |
| Terminal                       |                              | 1                  |
| Cell layout                    |                              | 0                  |
| Hold-Down                      |                              | B13                |
| Case                           |                              | Black-PP Material  |
| Cover                          |                              | Black-PP Material  |
| Handle                         |                              | TS6                |