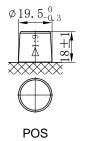

## **CHARACTERISTICS**

|                              | Specifications                                                                                   |
|------------------------------|--------------------------------------------------------------------------------------------------|
| age                          | 12V                                                                                              |
| acity (20HR)                 | 75Ah                                                                                             |
| pacity                       | 130min                                                                                           |
| g Amps@0°F (-18°C)           | 700A                                                                                             |
| Length                       | 315mm (12.4inches)                                                                               |
| Width                        | 175mm (6.89inches)                                                                               |
| Container Height             | 175mm (6.89inches)                                                                               |
| Total Height (with Terminal) | 175mm (6.89inches)                                                                               |
| ht                           | 20.3kg (44.8lbs)                                                                                 |
|                              | 1                                                                                                |
|                              | 0                                                                                                |
|                              | B13                                                                                              |
|                              | Black-PP Material                                                                                |
|                              | Black-PP Material                                                                                |
|                              | TS6                                                                                              |
|                              | acity (20HR) acity g Amps@0°F (-18°C) Length Width Container Height Total Height (with Terminal) |