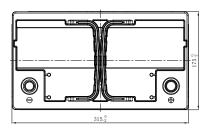

## **CHARACTERISTICS**

|                              | Specifications                                                                                   |
|------------------------------|--------------------------------------------------------------------------------------------------|
| age                          | 12V                                                                                              |
| acity (20HR)                 | 75Ah                                                                                             |
| pacity                       | 130min                                                                                           |
| g Amps@0°F (-18°C)           | 700A                                                                                             |
| Length                       | 315mm (12.4inches)                                                                               |
| Width                        | 175mm (6.89inches)                                                                               |
| Container Height             | 175mm (6.89inches)                                                                               |
| Total Height (with Terminal) | 175mm (6.89inches)                                                                               |
| ht                           | 20.3kg (44.8lbs)                                                                                 |
|                              | 1                                                                                                |
|                              | 0                                                                                                |
|                              | B13                                                                                              |
|                              | Black-PP Material                                                                                |
|                              | Black-PP Material                                                                                |
|                              | TS6                                                                                              |
|                              | acity (20HR) acity g Amps@0°F (-18°C) Length Width Container Height Total Height (with Terminal) |