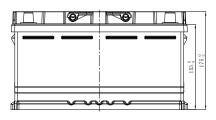

## **CHARACTERISTICS**

|                              | Specifications                                                                                   |
|------------------------------|--------------------------------------------------------------------------------------------------|
| age                          | 12V                                                                                              |
| acity (20HR)                 | 75Ah                                                                                             |
| pacity                       | 130min                                                                                           |
| g Amps@0°F (-18°C)           | 700A                                                                                             |
| Length                       | 315mm (12.4inches)                                                                               |
| Width                        | 175mm (6.89inches)                                                                               |
| Container Height             | 175mm (6.89inches)                                                                               |
| Total Height (with Terminal) | 175mm (6.89inches)                                                                               |
| ht                           | 20.3kg (44.8lbs)                                                                                 |
|                              | 1                                                                                                |
|                              | 0                                                                                                |
|                              | B13                                                                                              |
|                              | Black-PP Material                                                                                |
|                              | Black-PP Material                                                                                |
|                              | TS6                                                                                              |
|                              | acity (20HR) acity g Amps@0°F (-18°C) Length Width Container Height Total Height (with Terminal) |