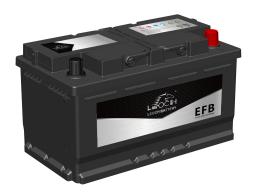

# **EFB START-STOP BATTERY**

# EFB-LB4 (12V75Ah)

## **CHARACTERISTICS**

|                              | Specifications                                                                                   |
|------------------------------|--------------------------------------------------------------------------------------------------|
| age                          | 12V                                                                                              |
| acity (20HR)                 | 75Ah                                                                                             |
| pacity                       | 130min                                                                                           |
| g Amps@0°F (-18°C)           | 700A                                                                                             |
| Length                       | 315mm (12.4inches)                                                                               |
| Width                        | 175mm (6.89inches)                                                                               |
| Container Height             | 175mm (6.89inches)                                                                               |
| Total Height (with Terminal) | 175mm (6.89inches)                                                                               |
| ht                           | 20.3kg (44.8lbs)                                                                                 |
|                              | 1                                                                                                |
|                              | 0                                                                                                |
|                              | B13                                                                                              |
|                              | Black-PP Material                                                                                |
|                              | Black-PP Material                                                                                |
|                              | TS6                                                                                              |
|                              | acity (20HR) acity g Amps@0°F (-18°C) Length Width Container Height Total Height (with Terminal) |