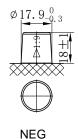

## **CHARACTERISTICS**

|                              | Specifications                                                                                   |
|------------------------------|--------------------------------------------------------------------------------------------------|
| age                          | 12V                                                                                              |
| acity (20HR)                 | 75Ah                                                                                             |
| pacity                       | 130min                                                                                           |
| g Amps@0°F (-18°C)           | 700A                                                                                             |
| Length                       | 315mm (12.4inches)                                                                               |
| Width                        | 175mm (6.89inches)                                                                               |
| Container Height             | 175mm (6.89inches)                                                                               |
| Total Height (with Terminal) | 175mm (6.89inches)                                                                               |
| ht                           | 20.3kg (44.8lbs)                                                                                 |
|                              | 1                                                                                                |
|                              | 0                                                                                                |
|                              | B13                                                                                              |
|                              | Black-PP Material                                                                                |
|                              | Black-PP Material                                                                                |
|                              | TS6                                                                                              |
|                              | acity (20HR) acity g Amps@0°F (-18°C) Length Width Container Height Total Height (with Terminal) |