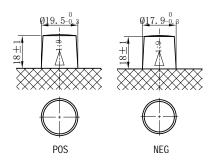

## **CHARACTERISTICS**

| Nominal Voltage                | OOLUD) | 12V                |
|--------------------------------|--------|--------------------|
| Nominal Canacity               | OOLID) |                    |
| Nominal Capacity (20HR)        |        | 70Ah               |
| Reserve Capacity               |        | 118min             |
| Cold Cranking Amps@0°F (-18°C) |        | 590A               |
| Lenç                           | yth    | 269mm (10.6inches) |
| Dimension Widt                 | h      | 173mm (6.81inches) |
| Heig                           | ht     | 224mm (8.82inches) |
| Approx Weight                  |        | 17.4kg (38.4lbs)   |
| Terminal                       |        | 1                  |
| Cell layout                    |        | 1                  |
| Hold-Down                      |        | B01                |
| Case                           |        | Black-PP Material  |
| Cover                          |        | Black-PP Material  |
| Handle                         |        | TS5                |