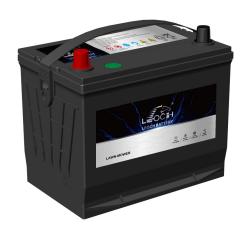

## **FLOODED BATTERY**

24-590 (12V70Ah)

## **CHARACTERISTICS**

| Nominal Voltage                | OOLUD) | 12V                |
|--------------------------------|--------|--------------------|
| Nominal Canacity               | OOLID) |                    |
| Nominal Capacity (20HR)        |        | 70Ah               |
| Reserve Capacity               |        | 118min             |
| Cold Cranking Amps@0°F (-18°C) |        | 590A               |
| Lenç                           | yth    | 269mm (10.6inches) |
| Dimension Widt                 | h      | 173mm (6.81inches) |
| Heig                           | ht     | 224mm (8.82inches) |
| Approx Weight                  |        | 17.4kg (38.4lbs)   |
| Terminal                       |        | 1                  |
| Cell layout                    |        | 1                  |
| Hold-Down                      |        | B01                |
| Case                           |        | Black-PP Material  |
| Cover                          |        | Black-PP Material  |
| Handle                         |        | TS5                |