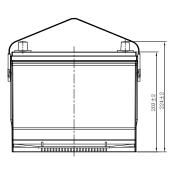

## **CHARACTERISTICS**

| Nominal Voltage                | OOLUD) | 12V                |
|--------------------------------|--------|--------------------|
| Nominal Canacity               | OOLID) |                    |
| Nominal Capacity (20HR)        |        | 70Ah               |
| Reserve Capacity               |        | 118min             |
| Cold Cranking Amps@0°F (-18°C) |        | 590A               |
| Lenç                           | yth    | 269mm (10.6inches) |
| Dimension Widt                 | h      | 173mm (6.81inches) |
| Heig                           | ht     | 224mm (8.82inches) |
| Approx Weight                  |        | 17.4kg (38.4lbs)   |
| Terminal                       |        | 1                  |
| Cell layout                    |        | 1                  |
| Hold-Down                      |        | B01                |
| Case                           |        | Black-PP Material  |
| Cover                          |        | Black-PP Material  |
| Handle                         |        | TS5                |