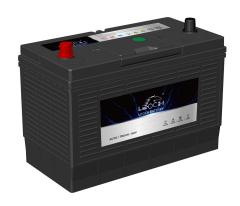

## **FLOODED BATTERY**

31A-630 (12V80Ah)

## POS NEG

- •High capacity and high CCA
- ·Long life
- •Advanced lead-calcium alloy technology, maintenance-free design
- •Patented venting system bring less water loss and prevent acid leakage
- •OE quality certification