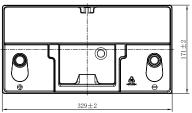

## **CHARACTERISTICS**

| Item                           |        | Specifications       |
|--------------------------------|--------|----------------------|
| Nominal Voltage                |        | 12V                  |
| Nominal Capacity (20HR)        |        | 80Ah                 |
| Reserve Capacity               |        | 138min               |
| Cold Cranking Amps@0°F (-18°C) |        | 630A                 |
| Dimension                      | Length | 329mm (13.0inches)   |
|                                | Width  | 171mm (6.73inches)   |
|                                | Height | 235.5mm (9.27inches) |
| Approx Weight                  |        | 21.8kg (48.1lbs)     |
| Terminal                       |        | 5                    |
| Cell layout                    |        | 1                    |
| Hold-Down                      |        | В0                   |
| Case                           |        | Black-PP Material    |
| Cover                          |        | Black-PP Material    |
| Handle                         |        | TS9                  |