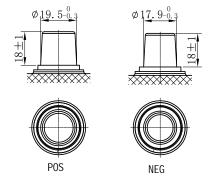

## **CHARACTERISTICS**

| Item                           |        | Specifications       |
|--------------------------------|--------|----------------------|
| Nominal Voltage                |        | 12V                  |
| Nominal Capacity (20HR)        |        | 105Ah                |
| Reserve Capacity               |        | 190min               |
| Cold Cranking Amps@0°F (-18°C) |        | 950A                 |
| Dimension                      | Length | 329mm (13.0inches)   |
|                                | Width  | 171mm (6.73inches)   |
|                                | Height | 235.5mm (9.27inches) |
| Approx Weight                  |        | 25.7kg (56.7lbs)     |
| Terminal                       |        | 5                    |
| Cell layout                    |        | 1                    |
| Hold-Down                      |        | В0                   |
| Case                           |        | Black-PP Material    |
| Cover                          |        | Black-PP Material    |
| Handle                         |        | TS9                  |