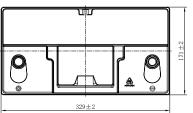

## **CHARACTERISTICS**

| Item                           |        | Specifications       |
|--------------------------------|--------|----------------------|
| Nominal Voltage                |        | 12V                  |
| Nominal Capacity (20HR)        |        | 105Ah                |
| Reserve Capacity               |        | 190min               |
| Cold Cranking Amps@0°F (-18°C) |        | 950A                 |
| Dimension                      | Length | 329mm (13.0inches)   |
|                                | Width  | 171mm (6.73inches)   |
|                                | Height | 235.5mm (9.27inches) |
| Approx Weight                  |        | 25.7kg (56.7lbs)     |
| Terminal                       |        | 5                    |
| Cell layout                    |        | 1                    |
| Hold-Down                      |        | В0                   |
| Case                           |        | Black-PP Material    |
| Cover                          |        | Black-PP Material    |
| Handle                         |        | TS9                  |