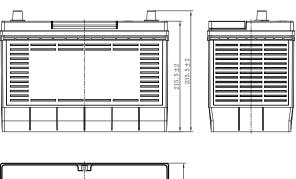

## **CHARACTERISTICS**

| Item                           |        | Specifications       |
|--------------------------------|--------|----------------------|
| Nominal Voltage                |        | 12V                  |
| Nominal Capacity (20HR)        |        | 105Ah                |
| Reserve Capacity               |        | 190min               |
| Cold Cranking Amps@0°F (-18°C) |        | 950A                 |
| Dimension                      | Length | 329mm (13.0inches)   |
|                                | Width  | 171mm (6.73inches)   |
|                                | Height | 235.5mm (9.27inches) |
| Approx Weight                  |        | 25.7kg (56.7lbs)     |
| Terminal                       |        | 5                    |
| Cell layout                    |        | 1                    |
| Hold-Down                      |        | В0                   |
| Case                           |        | Black-PP Material    |
| Cover                          |        | Black-PP Material    |
| Handle                         |        | TS9                  |