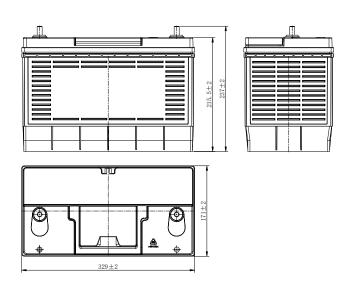

# **CHARACTERISTICS**

| Item                           |        | Specifications    |
|--------------------------------|--------|-------------------|
| Nominal Voltage                |        | 12V               |
| Nominal Capacity (20HR)        |        | 100Ah             |
| Reserve Capacity               |        | 180min            |
| Cold Cranking Amps@0°F (-18°C) |        | 800A              |
| Dimension                      | Length | 329mm(13.0inches) |
|                                | Width  | 171mm(6.73inches) |
|                                | Height | 237mm(9.33inches) |
| Approx Weight                  |        | 24.2kg(53.4lbs)   |
| Terminal                       |        | 13                |
| Cell layout                    |        | 8                 |
| Hold-Down                      |        | В0                |
| Case                           |        | Black-PP Material |
| Cover                          |        | Black-PP Material |
| Handle                         |        | TS9               |