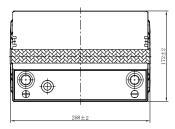

## **CHARACTERISTICS**

|                     | Specifications                                                              |
|---------------------|-----------------------------------------------------------------------------|
| age                 | 12V                                                                         |
| pacity (20HR)       | 60Ah                                                                        |
| pacity              | 98min                                                                       |
| ng Amps@0°F (-18°C) | 520A                                                                        |
| Length              | 268mm (10.6inches)                                                          |
| Width               | 172mm (6.77inches)                                                          |
| Dimension Height    | 205mm (8.07inches)                                                          |
| Jht                 | 15.6kg (34.4lbs)                                                            |
|                     | 1                                                                           |
|                     | 1                                                                           |
|                     | B01                                                                         |
|                     | Black-PP Material                                                           |
|                     | Black-PP Material                                                           |
|                     | TS5                                                                         |
|                     | pacity (20HR)<br>pacity<br>ng Amps@0°F (-18°C)<br>Length<br>Width<br>Height |