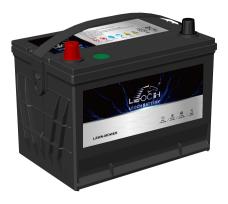

## FLOODED BATTERY 34-520 (12V60Ah)

## **CHARACTERISTICS**

|                     | Specifications                                                              |
|---------------------|-----------------------------------------------------------------------------|
| age                 | 12V                                                                         |
| pacity (20HR)       | 60Ah                                                                        |
| pacity              | 98min                                                                       |
| ng Amps@0°F (-18°C) | 520A                                                                        |
| Length              | 268mm (10.6inches)                                                          |
| Width               | 172mm (6.77inches)                                                          |
| Dimension Height    | 205mm (8.07inches)                                                          |
| Jht                 | 15.6kg (34.4lbs)                                                            |
|                     | 1                                                                           |
|                     | 1                                                                           |
|                     | B01                                                                         |
|                     | Black-PP Material                                                           |
|                     | Black-PP Material                                                           |
|                     | TS5                                                                         |
|                     | pacity (20HR)<br>pacity<br>ng Amps@0°F (-18°C)<br>Length<br>Width<br>Height |

Leoch Battery Corporation

www.leochamericas.com

Leoch Europe S.A.

Data above is recommended and the picture is only for battery effect display, Leoch reserve the final right of explanation. © LEOCH. All rights reserved. Trademarks and logos are the property of LEOCH and its affiliates unless otherwise noted. Subject to revisions without prior notice. E&OE.