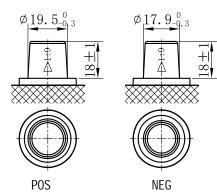

## **CHARACTERISTICS**

|                     | Specifications                                                              |
|---------------------|-----------------------------------------------------------------------------|
| age                 | 12V                                                                         |
| pacity (20HR)       | 60Ah                                                                        |
| pacity              | 98min                                                                       |
| ng Amps@0°F (-18°C) | 520A                                                                        |
| Length              | 268mm (10.6inches)                                                          |
| Width               | 172mm (6.77inches)                                                          |
| Dimension Height    | 205mm (8.07inches)                                                          |
| Jht                 | 15.6kg (34.4lbs)                                                            |
|                     | 1                                                                           |
|                     | 1                                                                           |
|                     | B01                                                                         |
|                     | Black-PP Material                                                           |
|                     | Black-PP Material                                                           |
|                     | TS5                                                                         |
|                     | pacity (20HR)<br>pacity<br>ng Amps@0°F (-18°C)<br>Length<br>Width<br>Height |