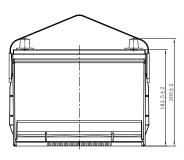

## **CHARACTERISTICS**

|                     | Specifications                                                              |
|---------------------|-----------------------------------------------------------------------------|
| age                 | 12V                                                                         |
| pacity (20HR)       | 60Ah                                                                        |
| pacity              | 98min                                                                       |
| ng Amps@0°F (-18°C) | 520A                                                                        |
| Length              | 268mm (10.6inches)                                                          |
| Width               | 172mm (6.77inches)                                                          |
| Dimension Height    | 205mm (8.07inches)                                                          |
| Jht                 | 15.6kg (34.4lbs)                                                            |
|                     | 1                                                                           |
|                     | 1                                                                           |
|                     | B01                                                                         |
|                     | Black-PP Material                                                           |
|                     | Black-PP Material                                                           |
|                     | TS5                                                                         |
|                     | pacity (20HR)<br>pacity<br>ng Amps@0°F (-18°C)<br>Length<br>Width<br>Height |