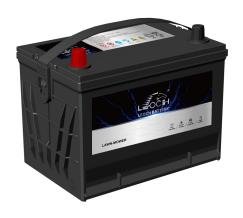

## **FLOODED BATTERY**

34-610 (12V68Ah)

## **CHARACTERISTICS**

| Item                           |        | Specifications     |
|--------------------------------|--------|--------------------|
| Nominal Voltage                |        | 12V                |
| Nominal Capacity (20HR)        |        | 68Ah               |
| Reserve Capacity               |        | 114min             |
| Cold Cranking Amps@0°F (-18°C) |        | 610A               |
|                                | Length | 268mm (10.6inches) |
| Dimension                      | Width  | 172mm (6.77inches) |
|                                | Height | 205mm (8.07inches) |
| Approx Weight                  |        | 16.8kg (37.0lbs)   |
| Terminal                       |        | 1                  |
| Cell layout                    |        | 1                  |
| Hold-Down                      |        | B01                |
| Case                           |        | Black-PP Material  |
| Cover                          |        | Black-PP Material  |
| Handle                         |        | TS5                |
|                                |        |                    |