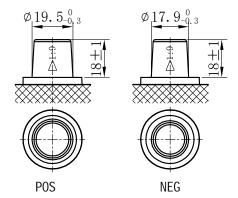

## **CHARACTERISTICS**

| Item                           |        | Specifications     |
|--------------------------------|--------|--------------------|
| Nominal Voltage                |        | 12V                |
| Nominal Capacity (20HR)        |        | 68Ah               |
| Reserve Capacity               |        | 114min             |
| Cold Cranking Amps@0°F (-18°C) |        | 610A               |
|                                | Length | 268mm (10.6inches) |
| Dimension                      | Width  | 172mm (6.77inches) |
|                                | Height | 205mm (8.07inches) |
| Approx Weight                  |        | 16.8kg (37.0lbs)   |
| Terminal                       |        | 1                  |
| Cell layout                    |        | 1                  |
| Hold-Down                      |        | B01                |
| Case                           |        | Black-PP Material  |
| Cover                          |        | Black-PP Material  |
| Handle                         |        | TS5                |
|                                |        |                    |