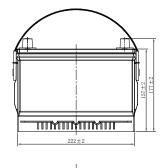

## **CHARACTERISTICS**

| Item                           |        | Specifications     |
|--------------------------------|--------|--------------------|
| Nominal Voltage                |        | 12V                |
| Nominal Capacity (20HR)        |        | 45Ah               |
| Reserve Capacity               |        | 70min              |
| Cold Cranking Amps@0°F (-18°C) |        | 390A               |
| Dimension                      | Length | 240mm (9.45inches) |
|                                | Width  | 174mm (6.85inches) |
|                                | Height | 177mm (6.97inches) |
| Approx Weight                  |        | 12.3kg (27.1lbs)   |
| Terminal                       |        | 1                  |
| Cell layout                    |        | 1                  |
| Hold-Down                      |        | B01                |
| Case                           |        | Black-PP Material  |
| Cover                          |        | Black-PP Material  |
| Handle                         |        | TS5                |
|                                |        | <u> </u>           |