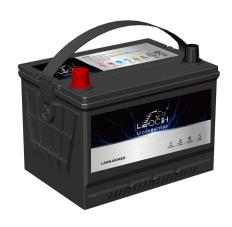

## **FLOODED BATTERY**

58-390 (12V45Ah)

## **CHARACTERISTICS**

| Item                           |        | Specifications     |
|--------------------------------|--------|--------------------|
| Nominal Voltage                |        | 12V                |
| Nominal Capacity (20HR)        |        | 45Ah               |
| Reserve Capacity               |        | 70min              |
| Cold Cranking Amps@0°F (-18°C) |        | 390A               |
| Dimension                      | Length | 240mm (9.45inches) |
|                                | Width  | 174mm (6.85inches) |
|                                | Height | 177mm (6.97inches) |
| Approx Weight                  |        | 12.3kg (27.1lbs)   |
| Terminal                       |        | 1                  |
| Cell layout                    |        | 1                  |
| Hold-Down                      |        | B01                |
| Case                           |        | Black-PP Material  |
| Cover                          |        | Black-PP Material  |
| Handle                         |        | TS5                |
|                                |        | <u> </u>           |