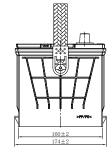

## **CHARACTERISTICS**

| Item                           |        | Specifications     |
|--------------------------------|--------|--------------------|
| Nominal Voltage                |        | 12V                |
| Nominal Capacity (20HR)        |        | 45Ah               |
| Reserve Capacity               |        | 70min              |
| Cold Cranking Amps@0°F (-18°C) |        | 390A               |
| Dimension                      | Length | 240mm (9.45inches) |
|                                | Width  | 174mm (6.85inches) |
|                                | Height | 177mm (6.97inches) |
| Approx Weight                  |        | 12.3kg (27.1lbs)   |
| Terminal                       |        | 1                  |
| Cell layout                    |        | 1                  |
| Hold-Down                      |        | B01                |
| Case                           |        | Black-PP Material  |
| Cover                          |        | Black-PP Material  |
| Handle                         |        | TS5                |
|                                |        | <u> </u>           |