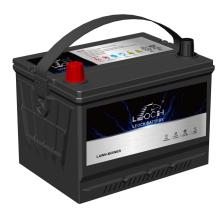

## **FLOODED BATTERY** 58-470 (12V50Ah)

## **CHARACTERISTICS**

| Item                           |        | Specifications     |
|--------------------------------|--------|--------------------|
| Nominal Voltage                |        | 12V                |
| Nominal Capacity (20HR)        |        | 50Ah               |
| Reserve Capacity               |        | 79min              |
| Cold Cranking Amps@0°F (-18°C) |        | 470A               |
|                                | Length | 240mm (9.45inches) |
| Dimension                      | Width  | 174mm (6.85inches) |
|                                | Height | 177mm (6.97inches) |
| Approx Weight                  |        | 12.8kg (28.2lbs)   |
| Terminal                       |        | 1                  |
| Cell layout                    |        | 1                  |
| Hold-Down                      |        | B01                |
| Case                           |        | Black-PP Material  |
| Cover                          |        | Black-PP Material  |
| Handle                         |        | TS5                |