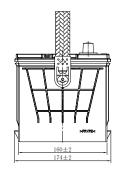

## **CHARACTERISTICS**

| Item                           |        | Specifications     |
|--------------------------------|--------|--------------------|
| Nominal Voltage                |        | 12V                |
| Nominal Capacity (20HR)        |        | 50Ah               |
| Reserve Capacity               |        | 79min              |
| Cold Cranking Amps@0°F (-18°C) |        | 470A               |
|                                | Length | 240mm (9.45inches) |
| Dimension                      | Width  | 174mm (6.85inches) |
|                                | Height | 177mm (6.97inches) |
| Approx Weight                  |        | 12.8kg (28.2lbs)   |
| Terminal                       |        | 1                  |
| Cell layout                    |        | 1                  |
| Hold-Down                      |        | B01                |
| Case                           |        | Black-PP Material  |
| Cover                          |        | Black-PP Material  |
| Handle                         |        | TS5                |