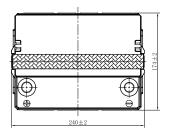

## **CHARACTERISTICS**

| Item                           |        | Specifications     |
|--------------------------------|--------|--------------------|
| Nominal Voltage                |        | 12V                |
| Nominal Capacity (20HR)        |        | 50Ah               |
| Reserve Capacity               |        | 79min              |
| Cold Cranking Amps@0°F (-18°C) |        | 470A               |
|                                | Length | 240mm (9.45inches) |
| Dimension                      | Width  | 174mm (6.85inches) |
|                                | Height | 177mm (6.97inches) |
| Approx Weight                  |        | 12.8kg (28.2lbs)   |
| Terminal                       |        | 1                  |
| Cell layout                    |        | 1                  |
| Hold-Down                      |        | B01                |
| Case                           |        | Black-PP Material  |
| Cover                          |        | Black-PP Material  |
| Handle                         |        | TS5                |