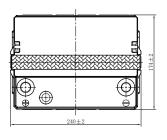

## **CHARACTERISTICS**

|                    | Specifications                                                           |
|--------------------|--------------------------------------------------------------------------|
| age                | 12V                                                                      |
| acity (20HR)       | 55Ah                                                                     |
| acity              | 88min                                                                    |
| g Amps@0°F (-18°C) | 520A                                                                     |
| Length             | 240mm (9.45inches)                                                       |
| Width              | 174mm (6.85inches)                                                       |
| Dimension Height   | 177mm (6.97inches)                                                       |
| ht                 | 13.4kg (29.5lbs)                                                         |
|                    | 1                                                                        |
|                    | 1                                                                        |
|                    | B01                                                                      |
|                    | Black-PP Material                                                        |
|                    | Black-PP Material                                                        |
|                    | TS5                                                                      |
|                    | acity (20HR)<br>acity<br>g Amps@0°F (-18°C)<br>Length<br>Width<br>Height |