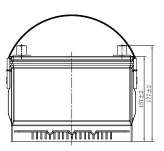

## **CHARACTERISTICS**

|                    | Specifications                                                           |
|--------------------|--------------------------------------------------------------------------|
| age                | 12V                                                                      |
| acity (20HR)       | 55Ah                                                                     |
| acity              | 88min                                                                    |
| g Amps@0°F (-18°C) | 520A                                                                     |
| Length             | 240mm (9.45inches)                                                       |
| Width              | 174mm (6.85inches)                                                       |
| Dimension Height   | 177mm (6.97inches)                                                       |
| ht                 | 13.4kg (29.5lbs)                                                         |
|                    | 1                                                                        |
|                    | 1                                                                        |
|                    | B01                                                                      |
|                    | Black-PP Material                                                        |
|                    | Black-PP Material                                                        |
|                    | TS5                                                                      |
|                    | acity (20HR)<br>acity<br>g Amps@0°F (-18°C)<br>Length<br>Width<br>Height |